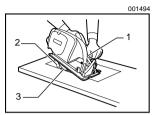

WARNING: It is important to support the workpiece properly and to hold the saw firmly to prevent loss of control which could cause personal injury. Fig. 4 illustrates typical hand support of the saw.

Fig. 4 A typical illustration of proper hand support, workpiece support, and supply cord routing.