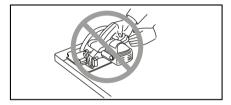

16. Place the wider portion of the saw base on that part of the workpiece which is solidly supported, not on the section that will fall off when the cut is made. As examples, Fig. 5 illustrates the RIGHT way to cut off the end of a board, and Fig. 6 the WRONG way. If the workpiece is short or small, clamp it down. DO NOT TRY TO HOLD SHORT PIECES BY HAND!

Fig. 5

Fig. 6

 Never attempt to saw with the circular saw held upside down in a vise. This is extremely dangerous and can lead to serious accidents.

Fig. 7

- 18. WARNING: Blade coasts to stop after switch is released. Contact with coasting blade can cause serious injury. Before setting the tool down after completing a cut, be sure that the lower (telescoping) guard has closed and the blade has come to a complete stop.
- Some material contains chemicals which may be toxic. Take caution to prevent dust inhalation and skin contact. Follow material supplier safety data.