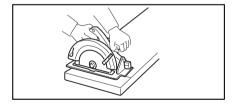

16. Place the wider portion of the saw base on that part of the workpiece which is solidly supported, not on the section that will fall off when the cut is made. As examples, Fig. 5 illustrates the RIGHT way to cut off the end of a board, and Fig. 6 the WRONG way. If the workpiece is short or small, clamp it down. DO NOT TRY TO HOLD SHORT PIECES BY HAND!

Fig. 5

Fig. 6

 Never attempt to saw with the circular saw held upside down in a vise. This is extremely dangerous and can lead to serious accidents.

Fig. 7

- 18. WARNING: Blade coasts to stop after switch is released. Contact with coasting blade can cause serious injury. Before setting the tool down after completing a cut, be sure that the lower (telescoping) guard has closed and the blade has come to a complete stop.
- Some material contains chemicals which may be toxic. Take caution to prevent dust inhalation and skin contact. Follow material supplier safety data.