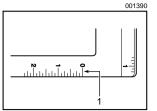

### Graduation on right side of tool base

The right side of the tool base is graduated in inches. The "0" graduation indicates the position of the blade edge when the depth of cut is set at the deepest position. Use this graduation when performing plunge cuts (pocket cutting).