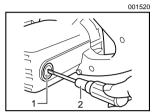

### **△** CAUTION:

 Always be sure that the tool is switched off and unplugged before attempting to perform inspection or maintenance.

- 1. Base
- 2. Adjusting screw

# 001509

1. Triangular rule

### Adjusting for accuracy of 90° cut (vertical cut)

This adjustment has been made at the factory. But if it is off, adjust the adjusting screw with a hex wrench while squaring the blade with the base using a triangular rule, try square, etc.