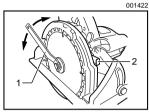

### Removing or installing saw blade

### **△** CAUTION:

- Be sure the blade is installed with teeth pointing up at the front of the tool.
- Use only the Makita wrench to install or remove the blade.

To remove the blade, first remove the clamping screws which secure the dust box. then remove the dust box.

Press the shaft lock so that the blade cannot revolve and use the wrench to loosen the hex bolt counterclockwise. Then remove the hex bolt, outer flange and blade.

To install the blade, follow the removal procedure in reverse. BE SURE TO TIGHTEN THE HEX BOLT CLOCKWISE SECURELY.