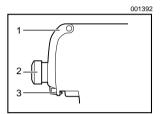

1. Dust cap

- 2. Rubber cap
- 3. Lever

### **Dust collection**

This tool is equipped with the dust box to collect dust and cut chips. When the dust box is about two thirds full, empty its contents. To do so, press the lever to unlock the dust cap and open it. Tip the rear of the tool down to empty the dust box. Cleaner cutting operations can be performed by connecting this tool to Makita vacuum cleaner. Remove the rubber cap from the dust cap and connect the vacuum cleaner hose to the dust cap.