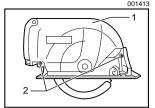

## FUNCTIONAL DESCRIPTION

- 1. Depth guide
- 2. Lever

# 001362

- 1. Bevel scale plate
- 2. Lever