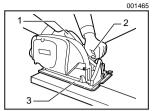

- 1. Rear handle
- 2. Front grip
- 3. Base

1. Rip fence (Guide rule)

Hold the tool firmly. The tool is provided with both a front grip and rear handle. Use both to best grasp the tool. If both hands are holding saw, they cannot be cut by the blade. Set the base on the workpiece to be cut without the blade making any contact. Then turn the tool on and wait until the blade attains full speed. Now simply move the tool forward over the workpiece surface, keeping it flat and advancing smoothly until the sawing is completed.