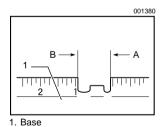

### **Sighting**

For straight cuts, align the A position on the front of the base with your cutting line. For 45° bevel cuts, align the B position with it. The front of the base is graduated in inches, and the right edge of the notch is at zero.

1. Position of blade edge when depth of cut is set at the deepest position

### Graduation on right side of tool base

The right side of the tool base is graduated in inches. The "0" graduation indicates the position of the blade edge when the depth of cut is set at the deepest position. Use this graduation when performing plunge cuts (pocket cutting).