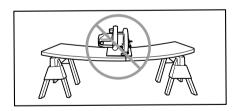

Support large panels to minimize the risk of blade pinching and KICKBACK. Large panels tend to sag under their own weight. Supports must be placed under the panel on both sides, near the line of cut and near the edge of the panel as shown in Fig. 1.

To minimize the risk of blade pinching and kickback. When cutting operation requires the resting of the saw on the workpiece, the saw should be rested on the larger portion and the smaller piece cut off.

Fig. 1 To avoid kickback, do support board or panel near the cut.

**Fig. 2** Do not support board or panel away from the cut.

**Do not use dull or damaged blade.** Unsharpened or improperly set blades produce narrow kerf causing excessive friction, blade binding and KICKBACK. Keep blade