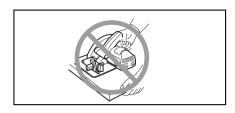

Fig. 5

Fig. 6

 Never attempt to saw with the circular saw held upside down in a vise. This is extremely dangerous and can lead to serious accidents.

Fig. 7

- 18. WARNING: Blade coasts to stop after switch is released. Contact with coasting blade can cause serious injury. Before setting the tool down after completing a cut, be sure that the lower (telescoping) guard has closed and the blade has come to a complete stop.
- Some material contains chemicals which may be toxic. Take caution to prevent dust inhalation and skin contact. Follow material supplier safety data.