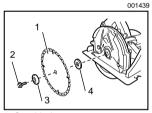

### **↑** CAUTION:

 Always be sure that the tool is switched off and unplugged before carrying out any work on the tool.

- 1. Dust box
- 2. Screws

- 1. Wrench
- 2. Shaft lock

- 1. Saw blade
- 2. Hex bolt
- 3. Outer flange
- 4. Inner flange

### **△** CAUTION:

- Be sure the blade is installed with teeth pointing up at the front of the tool.
- Use only the Makita wrench to install or remove the blade.

To remove the blade, first remove the clamping screws which secure the dust box. then remove the dust box.

Press the shaft lock so that the blade cannot revolve and use the wrench to loosen the hex bolt counterclockwise. Then remove the hex bolt, outer flange and blade.

To install the blade, follow the removal procedure in reverse. BE SURE TO TIGHTEN THE HEX BOLT CLOCKWISE SECURELY.