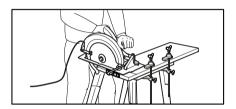

Support large panels to minimize the risk of blade pinching and KICKBACK. Large panels tend to sag under their own weight. Supports must be placed under the panel on both sides, near the line of cut and near the edge of the panel as shown in Fig. 1.

Fig. 1 To avoid kickback, do support board or panel near the cut.

**Fig. 2** Do not support board or panel away from the cut.

**Do not use dull or damaged blade.** Unsharpened or improperly set blades produce narrow kerf causing excessive friction, blade binding and KICKBACK. Keep blade