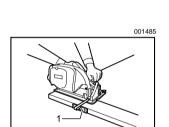

Support large panels to minimize the risk of blade pinching and KICKBACK. Large panels tend to sag under their own weight. Supports must be placed under the panel on both sides, near the line of cut and near the edge of the panel as shown in Fig. 1.

Fig. 1 To avoid kickback, do support board or panel near the cut.

**Fig. 2** Do not support board or panel away from the cut.

**Do not use dull or damaged blade.** Unsharpened or improperly set blades produce narrow kerf causing excessive friction, blade binding and KICKBACK. Keep blade