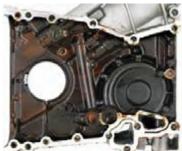

### Increased "Sludge" Performance: M271SL Test

**Comparative API SN oil** 

MAGMA SYN ULTRA 5W-40

www.cyclon-lpc.com

page 1 of 2

©2016 LPC S.A. All rights reserved

#### SUPERIOR DEPOSITS/SLUDGE PERFORMANCE

standards. It performs excellently in sludge control tests, in particular in the M271SL (sludge) & OM646LA (and hence exceeding MB sheet no. 229.5), as well as in the Sequence VG test, surpassing comfortably the performance requirements of API SN.