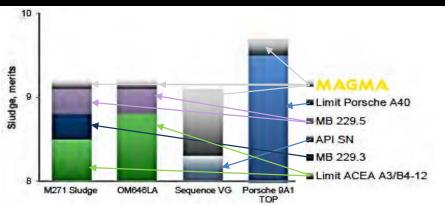

### Increased "Sludge" Performance: M271SL Test

**Comparative API SN oil** 

MAGMA SYN ULTRA 5W-40

www.cyclon-lpc.com

page 1 of 2

©2016 LPC S.A. All rights reserved

#### SUPERIOR DEPOSITS/SLUDGE PERFORMANCE

standards. It performs excellently in sludge control tests, in particular in the M271SL (sludge) & OM646LA (and hence exceeding MB sheet no. 229.5), as well as in the Sequence VG test, surpassing comfortably the performance requirements of API SN.