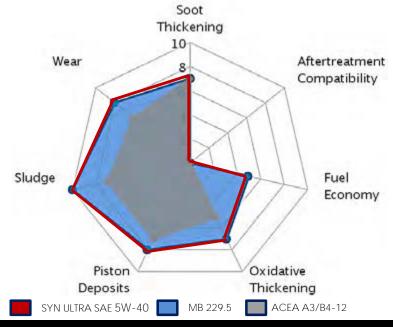

# APPLICATION GUIDE

CYCLON MAGMA SYN ULTRA SAE 5W-40 has been developed and approved to perform in engines requiring a MB 229.5 level lubricant.

It is specifically formulated with high quality synthetic base oils for Euro 3+, direct injection, high performance gasoline & light diesel engines, including turbo-charged or naturally-aspirated units, fitted with catalytic converter and advanced computer controlled multi-valve fuel injection systems.

#### SUPERIOR DEPOSITS/SLUDGE PERFORMANCE

standards. It performs excellently in sludge control tests, in particular in the M271SL (sludge) & OM646LA (and hence exceeding MB sheet no. 229.5), as well as in the Sequence VG test, surpassing comfortably the performance requirements of API SN.