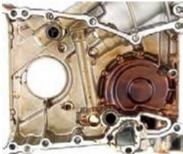

### Increased "Sludge" Performance: M271SL Test

**Comparative API SN oil** 

MAGMA SYN ULTRA 5W-40

www.cyclon-lpc.com

page 1 of 2

©2016 LPC S.A. All rights reserved

#### SUPERIOR DEPOSITS/SLUDGE PERFORMANCE

standards. It performs excellently in sludge control tests, in particular in the M271SL (sludge) & OM646LA (and hence exceeding MB sheet no. 229.5), as well as in the Sequence VG test, surpassing comfortably the performance requirements of API SN.