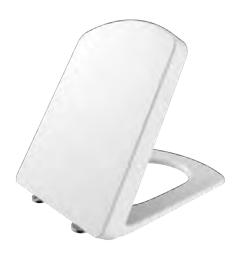

## **SORTI SEAT&COVER**

KC2103.01.0000E KC2102.01.0000E KC2102.02.0000E

| KC2103.01.0000E | Sorti Duroplast Soft Closing<br>White Seat&Cover |
|-----------------|--------------------------------------------------|
| KC2102.01.0000E | Sorti Duroplast Metal Hinge<br>White Seat&Cover  |
| KC2102.02.0000E | Sorti Duroplast Metal Hinge<br>White Seat&Cover  |