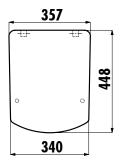

## creavit



## **SORTI SEAT&COVER**

KC2103.01.0000E KC2102.01.0000E KC2102.02.0000E

| KC2103.01.0000E | Sorti Duroplast Soft Closing<br>White Seat&Cover |
|-----------------|--------------------------------------------------|
| KC2102.01.0000E | Sorti Duroplast Metal Hinge<br>White Seat&Cover  |
| KC2102.02.0000E | Sorti Duroplast Metal Hinge<br>White Seat&Cover  |

| Qty of Box: | Seat&Cover 10           |
|-------------|-------------------------|
| Weight:     | Seat&Cover 2,55-2,35 kg |

## **TECHNICAL DRAWING**

## SPECIFICATIONS







Creavit keeps its rigths of making any change to the products.