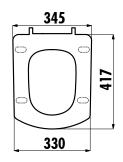

## creavit



## **SORTI SEAT&COVER**

KC2103.01.0000E KC2102.01.0000E KC2102.02.0000E

| KC2103.01.0000E | Sorti Duroplast Soft Closing<br>White Seat&Cover |
|-----------------|--------------------------------------------------|
| KC2102.01.0000E | Sorti Duroplast Metal Hinge<br>White Seat&Cover  |
| KC2102.02.0000E | Sorti Duroplast Metal Hinge<br>White Seat&Cover  |

| Qty of Box: | Seat&Cover 10           |
|-------------|-------------------------|
| Weight:     | Seat&Cover 2,55-2,35 kg |

## **TECHNICAL DRAWING**

## SPECIFICATIONS







Creavit keeps its rigths of making any change to the products.