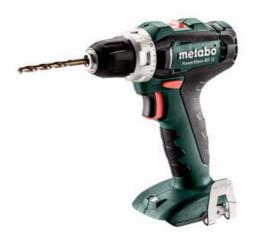

## PowerMaxx BS 12 (601036890) Cordless Drill / Screwdriver 12V; Cardboard box

Order no. 601036890 EAN 4061792122741

Product may differ from Image

- Light compact drill/screwdriver with extremely compact design for versatile use
- The Metabo 12 Volt class lightweight, yet powerful
- Integrated LED work light with night light function for optimal brightness in the work area
- Handy belt hook and bit holder can be fixed either on the right or left side
- Ultra-M technology: highest performance, gentle charging and 3 years of warranty on the battery pack.