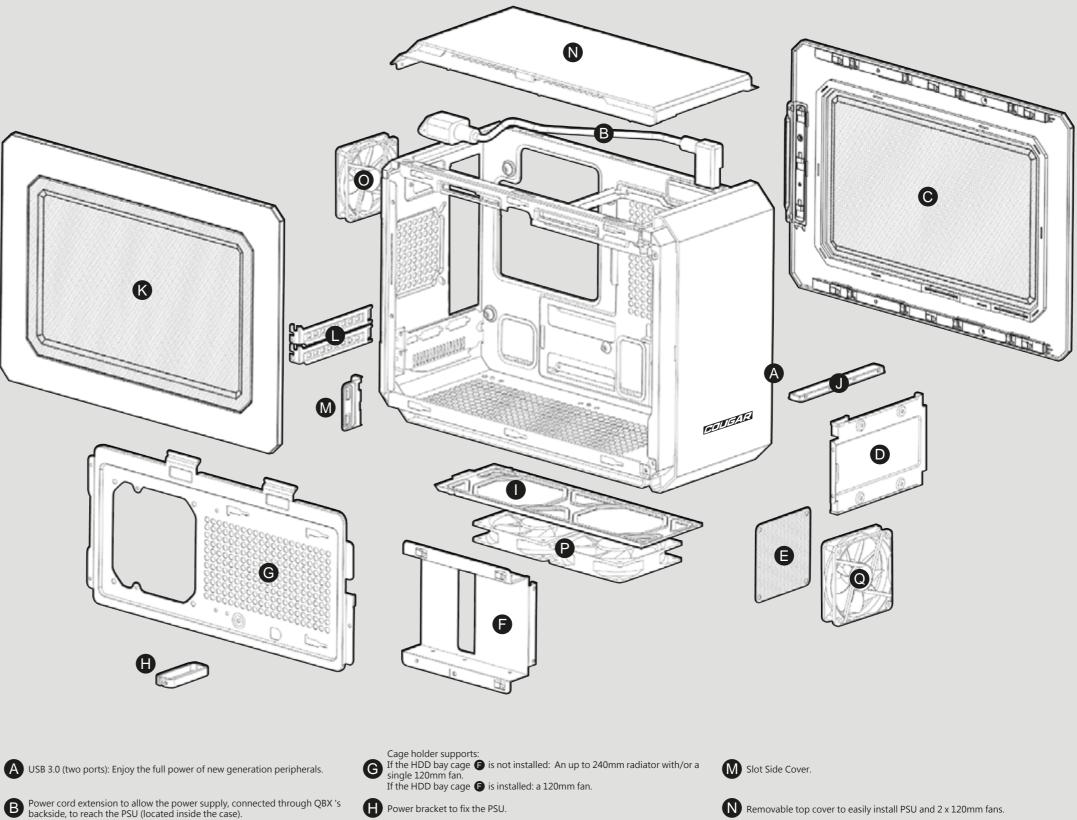

**C** Removable right side panel to easily manage cables behind the motherboard tray.

D ODD bay cage (compatible with both slim ODD and 2.5" HDD/SSD).

Front fan filter to prevent dust entry into the chassis.

**B** HDD bay cage supports two 2.5" HDD/SSD and one 3.5" HDD at the same time.

| 9 | If the HDD bay cage (F) is not installed: An up to 240mm radiator with/or a single 120mm fan.<br>If the HDD bay cage (F) is installed: a 120mm fan. | M | Slo       |
|---|-----------------------------------------------------------------------------------------------------------------------------------------------------|---|-----------|
| D | Power bracket to fix the PSU.                                                                                                                       |   | Re        |
|   | Air filter for the bottom cover to prevent dust from entering the case.                                                                             | 0 | 1x<br>the |
| D | Rubber cover to prevent dust from entering the opening if a Slim ODD has not been installed.                                                        | P | 2x<br>gra |
| 3 | Left side mesh cover with ventilation exits.                                                                                                        | 0 | 1x<br>co  |
| _ |                                                                                                                                                     |   |           |

Vented slot covers for better cooling performance.

Assembly Drawing

emovable top cover to easily install PSU and 2 x 120mm fans.

(pre-installed) 90mm Rear Panel Fan to rapidly exhaust the hot air from ne inside and keeping the case cool.

x (optional, purchased separately) 120mm bottom Cover Fans for effective raphics cards cooling.

(optional, purchased separately) 80mm Front Panel Fan for effective poling of HDDs and graphics cards.