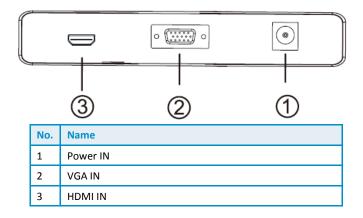

### Interfaces

## Specifications

| Model                 | MW3227-L                                                                         |
|-----------------------|----------------------------------------------------------------------------------|
| Display               |                                                                                  |
| Display Type          | LED Backlight                                                                    |
| Screen Size           | 27"                                                                              |
| Pixel Pitch(mm)       | 0.317×0.317                                                                      |
| Max Resolution        | 1920×1080                                                                        |
| Brightness            | 250 cd/m <sup>2</sup>                                                            |
| Contrast              | 800:1                                                                            |
| Response Time         | 14ms                                                                             |
| color                 | 16.7M                                                                            |
| Viewing Angle         | Horizontal 178°, Vertical 178°                                                   |
| Interface             |                                                                                  |
| VGA                   | 1                                                                                |
| HDMI                  | 1                                                                                |
| OSD                   |                                                                                  |
| Multi- Language       | 8(English, Spanish ,Korea, Simplified Chinese, France, Russia, Japanese, German) |
| Mounting              |                                                                                  |
| VESA                  | 100×100                                                                          |
| General               |                                                                                  |
| Power supply          | DC 12V,3A                                                                        |
| Consumption           | <36 W(on)                                                                        |
|                       | <0.5W(Standby)                                                                   |
| Operation Temperature | 0°C ~ 40 °C                                                                      |
| Operating Humidity    | 20%~85% (No Condensation)                                                        |
| Storage Temperature   | -10°C ~50°C                                                                      |
| Storage Humidity      | 10%~90% (No Condensation)                                                        |
| Dimension (mm)        | 614.9(W) × 455.8(H) × 224.7(D)                                                   |
| Weight:               | Net Weight: 3.9 Kg Cross Weight: 4.5Kg                                           |
| Accessory             |                                                                                  |
| Standard              | HDMI cable, Quick Guide, Power cable ,Adapter, Pedestal                          |
| Optional              | Hanging bracket(Model: HB-4022-E)                                                |