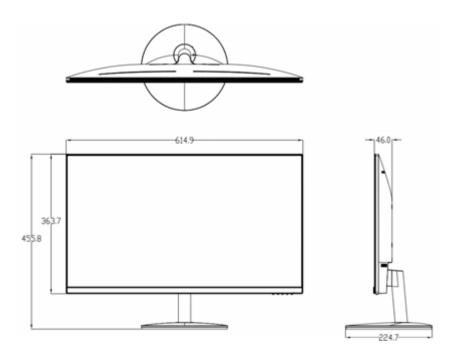

### Dimensions

## Specifications

| Model                 | MW3227-L                                                                         |
|-----------------------|----------------------------------------------------------------------------------|
| Display               |                                                                                  |
| Display Type          | LED Backlight                                                                    |
| Screen Size           | 27"                                                                              |
| Pixel Pitch(mm)       | 0.317×0.317                                                                      |
| Max Resolution        | 1920×1080                                                                        |
| Brightness            | 250 cd/m <sup>2</sup>                                                            |
| Contrast              | 800:1                                                                            |
| Response Time         | 14ms                                                                             |
| color                 | 16.7M                                                                            |
| Viewing Angle         | Horizontal 178°, Vertical 178°                                                   |
| Interface             |                                                                                  |
| VGA                   | 1                                                                                |
| HDMI                  | 1                                                                                |
| OSD                   |                                                                                  |
| Multi- Language       | 8(English, Spanish ,Korea, Simplified Chinese, France, Russia, Japanese, German) |
| Mounting              |                                                                                  |
| VESA                  | 100×100                                                                          |
| General               |                                                                                  |
| Power supply          | DC 12V,3A                                                                        |
| Consumption           | <36 W(on)                                                                        |
|                       | <0.5W(Standby)                                                                   |
| Operation Temperature | 0°C ~ 40 °C                                                                      |
| Operating Humidity    | 20%~85% (No Condensation)                                                        |
| Storage Temperature   | -10°C ~50°C                                                                      |
| Storage Humidity      | 10%~90% (No Condensation)                                                        |
| Dimension (mm)        | 614.9(W) × 455.8(H) × 224.7(D)                                                   |
| Weight:               | Net Weight: 3.9 Kg Cross Weight: 4.5Kg                                           |
| Accessory             |                                                                                  |
| Standard              | HDMI cable, Quick Guide, Power cable ,Adapter, Pedestal                          |
| Optional              | Hanging bracket(Model: HB-4022-E)                                                |