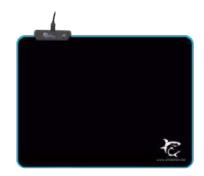

Mousepad with LED illuminated edges

# **LED LIGHTING**

Mousepad's edges illuminated with LED lights.

Lighting: Red, Greed, Blue, Pink, Purple, Yellow, White

Rainbow effect Anti-slip surface

Lighting: Red, Greed, Blue, Pink, Purple, Yellow, White