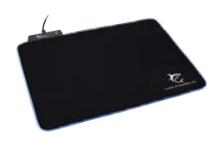

Mousepad with LED illuminated edges

# HIGH-DENSITY MICROFIBER CONSTRUCTION

Creates a long-lasting and reliable surface for your gaming mouse.

# SKID-PROOF BOTTOM

Makes sure that your mouse is the only thing that moves on the table.

Dimensions (mm): 350mm x 250mm

Material: Cellular rubber

Color: Black