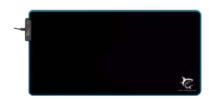

Mousepad with LED illuminated edges

# **LED LIGHTING**

Mousepad's edges illuminated with LED lights.

Lighting: Red, Greed, Blue, Pink, Purple, Yellow, White

Rainbow effect Anti-slip surface

Lighting: Red, Greed, Blue, Pink, Purple, Yellow, White