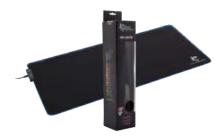

# **ROLL-UP DESIGN**

Provides easy portability.

Dimensions (mm): 800mm x 350mm

Material: Cellular rubber

Color: Black