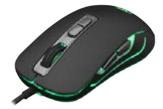

## eShark MOUSE ESL-M5 SHINAI-V2

## Features

Mouse type: 7D Gaming mouse Chipset: Pixart PMW 3360 Sensor type: Optical Resolution: 12,000 DPI-a Polling rate: 1000Hz Acceleration: 50G Lifespan: 20 million clicks Lighting: RGB with 16.8 million colors Finish: Powder coating Interface: USB 2.0 Cable length: 1.8m Braided cable: Dimensions (mm): 120mm x 63mm x 39mm Weight: 145g Color: Black Material: Plastic Software: