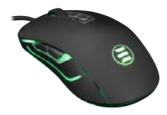

## eShark MOUSE ESL-M5 SHINAI-V2

## Features

Mouse type: 7D Gaming mouse Chipset: Pixart PMW 3360 Sensor type: Optical Resolution: 12,000 DPI-a Polling rate: 1000Hz Acceleration: 50G Lifespan: 20 million clicks Lighting: RGB with 16.8 million colors Finish: Powder coating Interface: USB 2.0 Cable length: 1.8m Braided cable: Dimensions (mm): 120mm x 63mm x 39mm Weight: 145g Color: Black Material: Plastic Software: