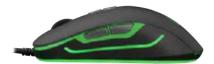

## eShark MOUSE ESL-M5 SHINAI-V2

## Features

Mouse type: 7D Gaming mouse Chipset: Pixart PMW 3360 Sensor type: Optical Resolution: 12,000 DPI-a Polling rate: 1000Hz Acceleration: 50G Lifespan: 20 million clicks Lighting: RGB with 16.8 million colors Finish: Powder coating Interface: USB 2.0 Cable length: 1.8m Braided cable: Dimensions (mm): 120mm x 63mm x 39mm Weight: 145g Color: Black Material: Plastic Software: