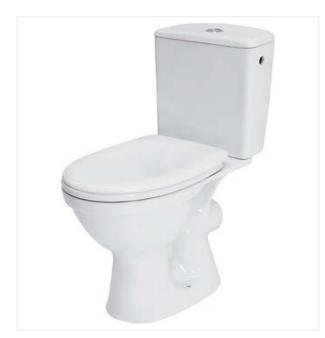

## MERIDA 010 WC COMPACT SET WITH POLYPROPYLENE, ANTIBACTERIAL TOILET SEAT

COLLECTION MERIDA

PRODUCT CODE:

K03-014

## **Product description**

The MERIDA WC compact set comes with such features as a modern design, Cersanit White, horizontal outflow and an inlet on the side of the cistern. This model is equipped with a 3/6 litre water flushing system. It is supplied together with an anti-bacterial polypropylene seat.