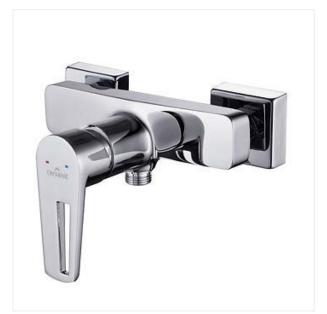

## MILLE SHOWER FAUCET

COLLECTION MILLE

PRODUCT CODE:

S951-031

## **Product description**

The geometrically-shaped MILLE shower mixer tap comes with a reliable ceramic head and Cersanit Super Shine chromium plating finish. All its elements are covered by a 7-year guarantee.