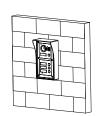

## Installation

- **Step 1** Drill holes according to hole positions of the mounting box, and put expansion pipe in place.
- **Step 1** Fix the mounting box onto the wall with ST4×25 screws.
- **Step 2** Fix the rear panel on the mounting box with M2×8 screws.
- Step 3 Connect cables.
- **Step 4** Fix modules on the rear panel with M3×8 screws.
- **Step 5** Apply glue to gaps between the mounting box and the wall.
- **Step 6** Write room number or the username on the visiting card, and insert it into user directory.