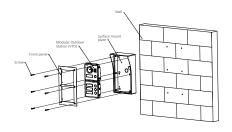

## Installation

- **Step 1** Drill holes according to hole positions of the mounting box, and put expansion pipe in place.
- **Step 1** Fix the mounting box onto the wall with ST4×25 screws.
- **Step 2** Fix the rear panel on the mounting box with M2×8 screws.
- Step 3 Connect cables.
- **Step 4** Fix modules on the rear panel with M3×8 screws.
- **Step 5** Apply glue to gaps between the mounting box and the wall.
- **Step 6** Write room number or the username on the visiting card, and insert it into user directory.