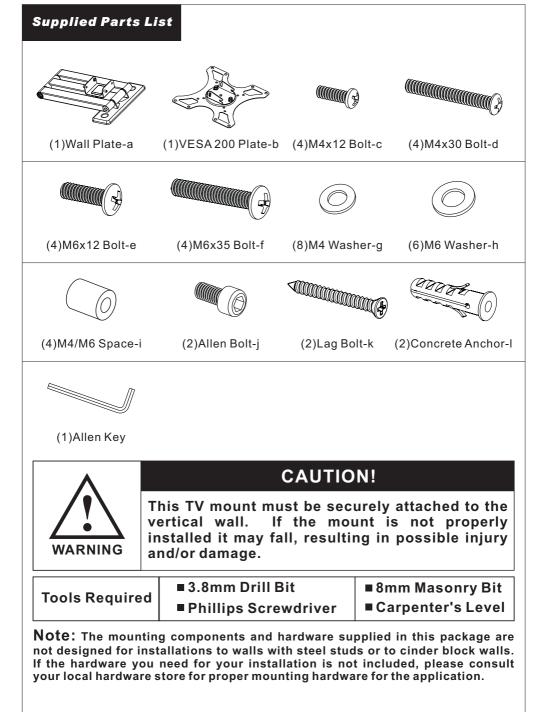

## UNPACKING INSTRUCTIONS

- Carefully open the carton, remove contents and lay out on cardboard or other protective surface to avoid damage.
- Check package contents against the Supplied Parts List in the next page to assure that all components were received undamaged. Do not use damaged or defective parts.
- Carefully read all instructions before attempting installation.