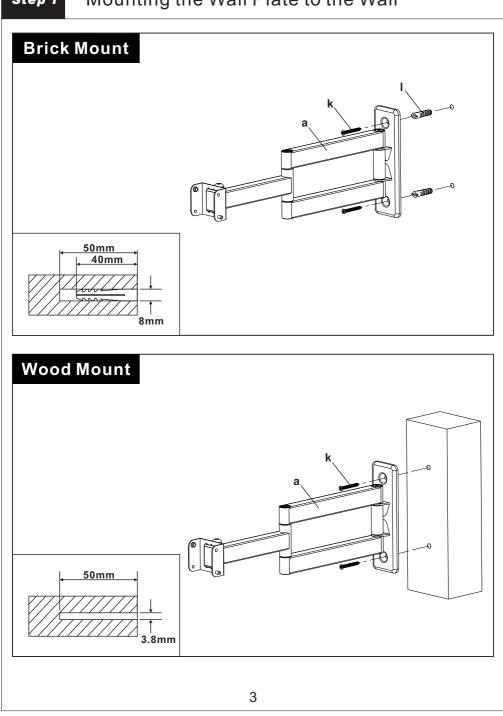

ION

Install and operate this device with care. Please read this instruction before beginning the installation, and carefully follow all instructions contained herein. Use proper safety equipment during installation.

Please call a qualified installation contractor for help if you:

• If you don't understand these directions or have any doubts about the safety of the installation.

• If you are uncertain about the nature of your wall, consult a qualified installation contractor.

Do not use this product for any purpose or in any configuration not explicitly specified in this instruction. We hereby disclaims any and all liability for injury or damage arising from incorrect assembly, incorrect mounting, or incorrect use of this product.







Step 1

## Mounting the Wall Plate to the Wall