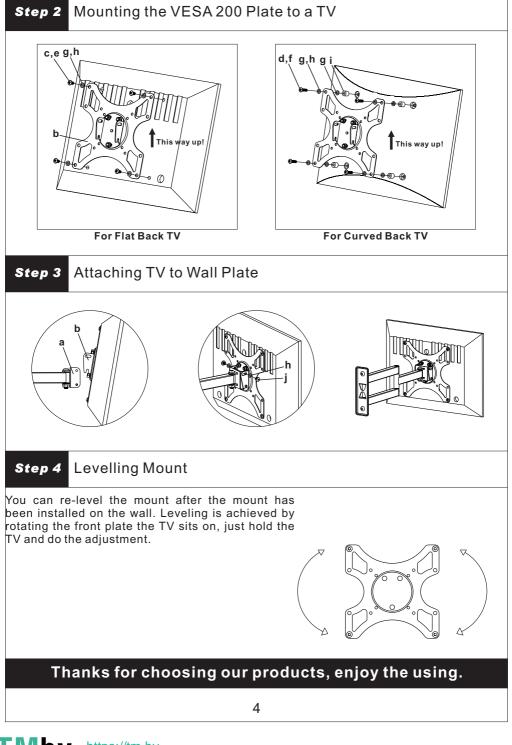

Install and operate this device with care. Please read this instruction before beginning the installation, and carefully follow all instructions contained herein. Use proper safety equipment during installation.

Please call a qualified installation contractor for help if you:

• If you don't understand these directions or have any doubts about the safety of the installation.

• If you are uncertain about the nature of your wall, consult a qualified installation contractor.

Do not use this product for any purpose or in any configuration not explicitly specified in this instruction. We hereby disclaims any and all liability for injury or damage arising from incorrect assembly, incorrect mounting, or incorrect use of this product.







Step 1

## Mounting the Wall Plate to the Wall