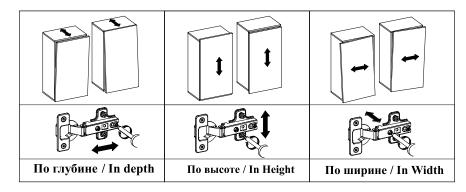

avoid problems during operation.



Marking label

Universal kitchen cabinet CS/CSG 550/2 The product complies with GOST (state standard) 16371-2014 "Furniture. General specifications" Service life: 5 years

Warranty period: 24 months

https://tm.by Интернет-магазин

# ПУ/ПУС 550/2 CS/CSG 550/2



# ВНИМАНИЕ!!!!

В комплект фурнитуры входит навес с заглушкой для крепления модуля к стене.

Производитель не комплектует дюбелями и шурупами,

так как материал стен различен.

Обратитесь в специализированный магазин.

The set of accessories includes a canopy with a plug for attaching the module to the wall.

The manufacturer does not complete with dowels and screws,

since the material of the walls is different.

Contact a specialized store.









## Регулировка петель/Sash loop adjustment



6