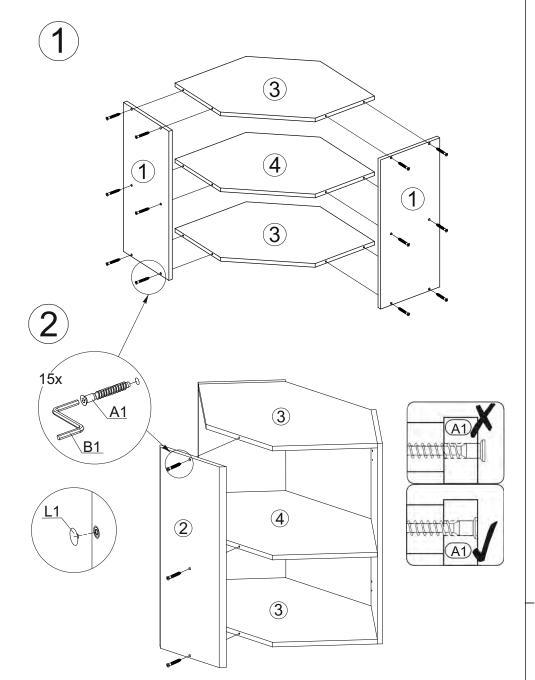

Для сборки элементов желательно воспользоваться помощью квалифицированных специалистов.

Работы проводите на жесткой ровной поверхности. Во избежание появления царапин, укройте ее мягким подстилочным материалом, в качестве которого можно использовать упаковку. Для работы вам понадобится евроключ (имеется в комплекте), крестовая отвертка, шуруповерт или дрель, молоток, сверло по дереву диаметром 5мм.

После сборки корпуса, прежде чем закрепить задние стенки из ЛДВП необходимо измерить диагонали короба и, в случае расхождения, следует их выровнять, для того, чтобы в дальнейшем не нарушить геометрию готового изделия.

To assemble the elements, it is advisable to use the help of qualified specialists.

Work on a hard, level surface. To avoid scratches, cover it with a soft litter material, which can be used as packaging. To work, you will need a euro key (included), a Phillips screwdriver, screwdriver or drill, hammer, wood drill 5mm.

After assembling the housing, before fixing the rear walls of the HDL, it is necessary to measure the diagonals of the box and, in case of a discrepancy, they should be aligned so as not to disturb the geometry of the finished product in the future.