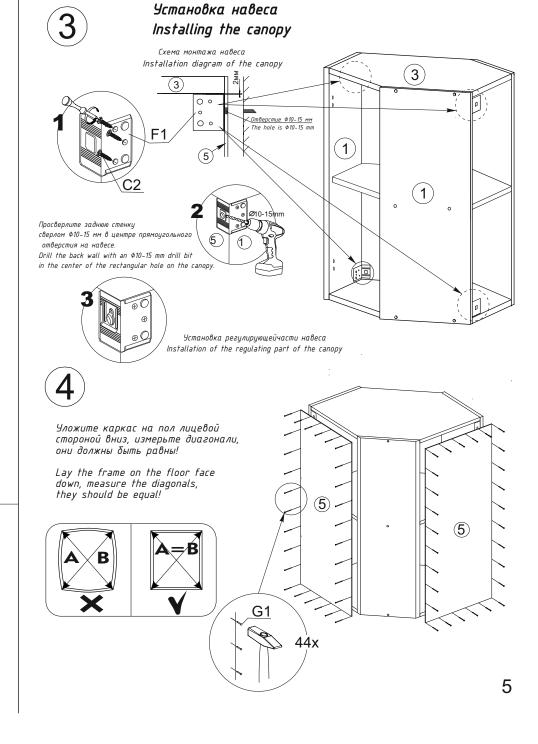

После сборки корпуса, прежде чем закрепить задние стенки из ЛДВП необходимо измерить диагонали короба и, в случае расхождения, следует их выровнять, для того, чтобы в дальнейшем не нарушить геометрию готового изделия.

After assembling the housing, before fixing the rear walls of the HDL, it is necessary to measure the diagonals of the box and, in case of a discrepancy, they should be aligned so as not to disturb the geometry of the finished product in the future.

# ВНИМАНИЕ!!!!

В комплект фурнитуры входит навес с заглушкой для крепления модуля к стене.

Производитель не комплектует дюбелями и шурупами,

так как материал стен различен.

Обратитесь в специализированный магазин.

The set of accessories includes a canopy with a plug for attaching the module to the wall.

The manufacturer does not complete with dowels and screws,

since the material of the walls is different.

Contact a specialized store.