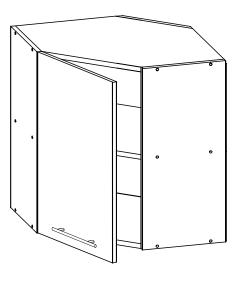

# Корпус кухни универсальный

# Universal kitchen enclosure

Кухонный модуль
Полка угловая ПУ/ПУС 550/2
Размеры с фасадом (В×Ш×Г) 700x550x550

Kitchen module
Corner shelf CS/CSG 550/2
Dimensions with facade (H×W×D) 700x550x550

R1

\* Ручка входит в упаковку фасада и зависит от модели кухни

The handle is included in the packaging of the facade 1x and depends on the model of the kitchen

| Деталь/Detail |                                                    | ПУ/ПУС 550/2 CS/CSG 550/2 |          |           |
|---------------|----------------------------------------------------|---------------------------|----------|-----------|
|               |                                                    | Размер                    | Кол-во   | Материал  |
|               |                                                    | Size                      | Quantity | Material  |
| 1             | Боковина/Sidewall                                  | 700x280                   | 2        | ЛДСП/LCB  |
| 2             | Задняя стенка скос                                 | 700x280                   | 1        | лдсп/LCB  |
|               | Rear wall bevel                                    |                           |          |           |
| 3             | Вязка трапеция Верх/Низ                            | 534x534                   | 2        | лдсп/LCB  |
|               | Binding Trapezoid Top/Bottom                       |                           |          |           |
| 4             | Вязка трапеция Средняя<br>Binding trapezoid Medium | 534x534                   | 1        | лдсп/LCB  |
| 5             | Задняя стенка/Rear wall                            | 695x370                   | 2        | ЛДВП/LFB  |
| 6             | Фасад/Facede                                       | 698x360                   | 1        | ЛМДФ/LFDF |