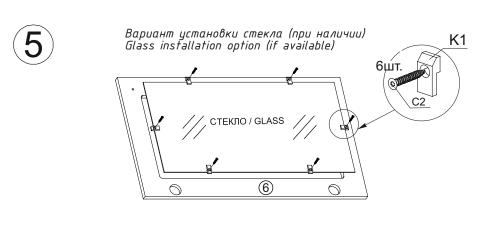

service life of the case furniture and help you to avoid problems during operation.



Marking label

Universal kitchen cabinet CS/CSG 550/2 The product complies with GOST (state standard) 16371-2014 "Furniture. General specifications" Service life: 5 years

Warranty period: 24 months

https://tm.by Интернет-магазин

# ПУ/ПУС 550/2 CS/CSG 550/2



# ВНИМАНИЕ!!!!

В комплект фурнитуры входит навес с заглушкой для крепления модуля к стене.

Производитель не комплектует дюбелями и шурупами,

так как материал стен различен.

Обратитесь в специализированный магазин.

The set of accessories includes a canopy with a plug for attaching the module to the wall.

The manufacturer does not complete with dowels and screws,

since the material of the walls is different.

Contact a specialized store.









## Регулировка петель/Sash loop adjustment



6