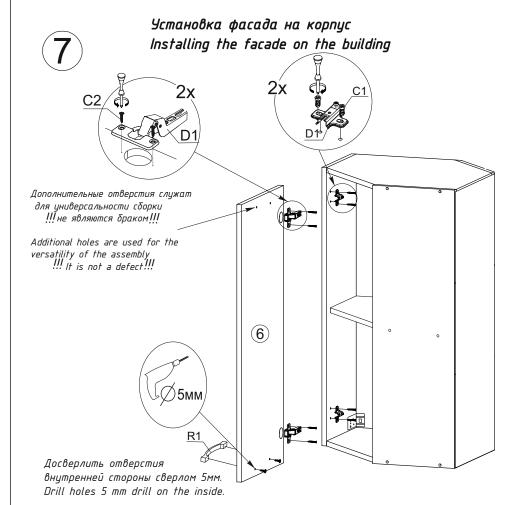

ice life of the case furniture and help you to avoid problems during operation.



Marking label

Universal kitchen cabinet CS/CSG 550/2 The product complies with GOST (state standard) 16371-2014 "Furniture. General specifications" Service life: 5 years

Warranty period: 24 months

https://tm.by Интернет-магазин

# ПУ/ПУС 550/2 CS/CSG 550/2



# ВНИМАНИЕ!!!!

В комплект фурнитуры входит навес с заглушкой для крепления модуля к стене.

Производитель не комплектует дюбелями и шурупами,

так как материал стен различен.

Обратитесь в специализированный магазин.

The set of accessories includes a canopy with a plug for attaching the module to the wall.

The manufacturer does not complete with dowels and screws,

since the material of the walls is different.

Contact a specialized store.









## Регулировка петель/Sash loop adjustment



6