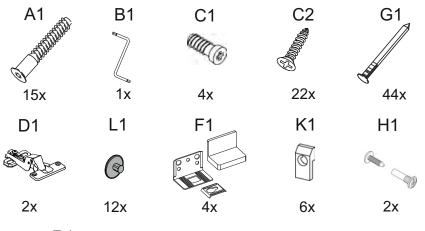

Для сборки элементов желательно воспользоваться помощью квалифицированных специалистов.

Работы проводите на жесткой ровной поверхности. Во избежание появления царапин, укройте ее мягким подстилочным материалом, в качестве которого можно использовать упаковку. Для работы вам понадобится евроключ (имеется в комплекте), крестовая отвертка, шуруповерт или дрель, молоток, сверло по дереву диаметром 5мм.

To assemble the elements, it is advisable to use the help of qualified specialists.

Work on a hard, level surface. To avoid scratches, cover it with a soft litter material, which can be used as packaging. To work, you will need a euro key (included), a Phillips screwdriver, screwdriver or drill, hammer, wood drill 5mm.