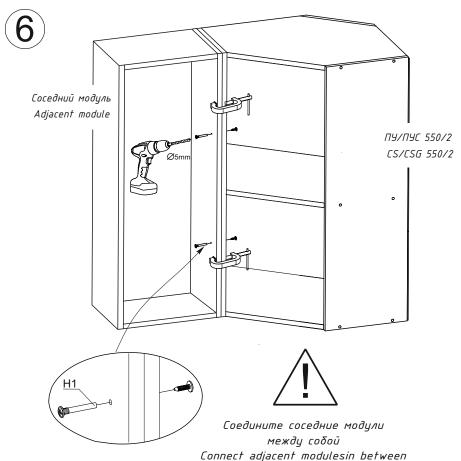

rvice life of the case furniture and help you to avoid problems during operation.



Marking label

Universal kitchen cabinet CS/CSG 550/2 The product complies with GOST (state standard) 16371-2014 "Furniture. General specifications" Service life: 5 years

Warranty period: 24 months

https://tm.by Интернет-магазин

# ПУ/ПУС 550/2 CS/CSG 550/2



# ВНИМАНИЕ!!!!

В комплект фурнитуры входит навес с заглушкой для крепления модуля к стене.

Производитель не комплектует дюбелями и шурупами,

так как материал стен различен.

Обратитесь в специализированный магазин.

The set of accessories includes a canopy with a plug for attaching the module to the wall.

The manufacturer does not complete with dowels and screws,

since the material of the walls is different.

Contact a specialized store.









## Регулировка петель/Sash loop adjustment



6