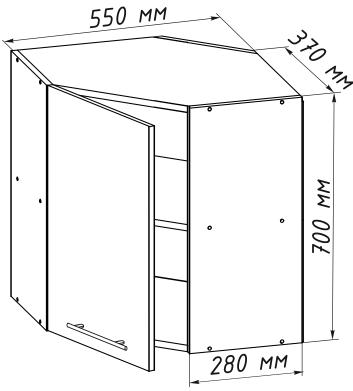

# Universal kitchen enclosure

Кухонный модуль
Полка угловая ПУ/ПУС 550/2
Размеры с фасадом (В×Ш×Г) 700x550x550

Kitchen module
Corner shelf CS/CSG 550/2
Dimensions with facade (H×W×D) 700x550x550

R1

\* Ручка входит в упаковку фасада и зависит от модели кухни

The handle is included in the packaging of the facade 1x and depends on the model of the kitchen

| Деталь/Detail |                                                    | ПУ/ПУС 550/2 CS/CSG 550/2 |          |           |
|---------------|----------------------------------------------------|---------------------------|----------|-----------|
|               |                                                    | Размер                    | Кол-во   | Материал  |
|               |                                                    | Size                      | Quantity | Material  |
| 1             | Боковина/Sidewall                                  | 700x280                   | 2        | ЛДСП/LCB  |
| 2             | Задняя стенка скос                                 | 700x280                   | 1        | лдсп/LCB  |
|               | Rear wall bevel                                    |                           |          |           |
| 3             | Вязка трапеция Верх/Низ                            | 534x534                   | 2        | лдсп/LCB  |
|               | Binding Trapezoid Top/Bottom                       |                           |          |           |
| 4             | Вязка трапеция Средняя<br>Binding trapezoid Medium | 534x534                   | 1        | лдсп/LCB  |
| 5             | Задняя стенка/Rear wall                            | 695x370                   | 2        | ЛДВП/LFB  |
| 6             | Фасад/Facede                                       | 698x360                   | 1        | ЛМДФ/LFDF |