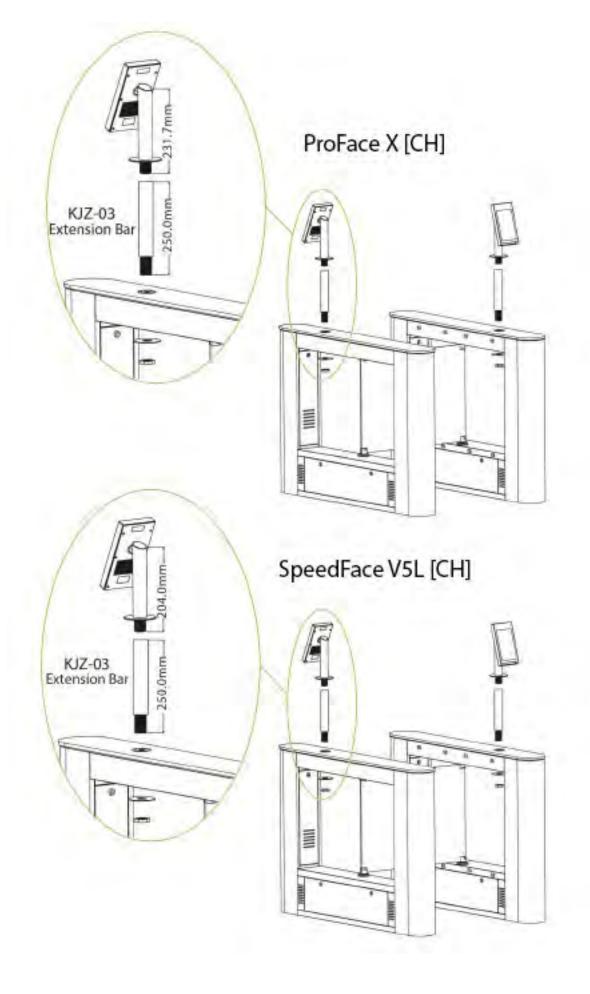

## 3. KJZ-03 Extension bar (A13130130)

**Use scenario:** The customer has placed an order for our bracket and machine, and found that the length of the bracket does not match the actual installation environment during the installation process; order directly to reissue KJZ-03 extension bar.

**Extendable bracket:** For ProFace X [CH] and SpeedFace-V5L [CH] channel version bracket. The effect diagram is as follows.

ZK Building, Wuhe Road, Gangtou, Bantian, Buji Town, Longgang District, Shenzhen China 518129