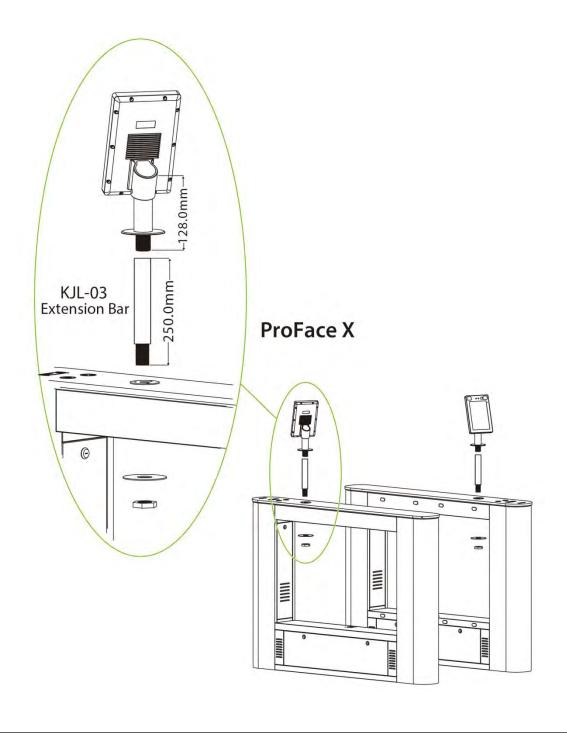

## 3. KJZ-03 Extension bar (A13130130)

**Use scenario:** The customer has placed an order for our bracket and machine, and found that the length of the bracket does not match the actual installation environment during the installation process; order directly to reissue KJZ-03 extension bar.

**Extendable bracket:** For ProFace X [CH] and SpeedFace-V5L [CH] channel version bracket. The effect diagram is as follows.

ZK Building, Wuhe Road, Gangtou, Bantian, Buji Town, Longgang District, Shenzhen China 518129