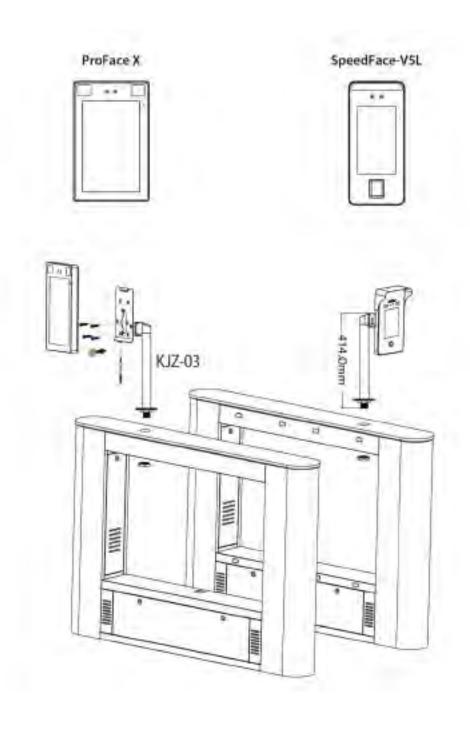

## 2. KJZ-03 (A80072766)

The customer wants teh devices to be integrated on the gate and directly issued KJZ-03.

**Adaptable models:** SpeedFace-V5L, ProFace X. The effect diagram is as follows.

**Note:** You need to configure screws separately, part number **A18010101**, each with 4PCS screws.