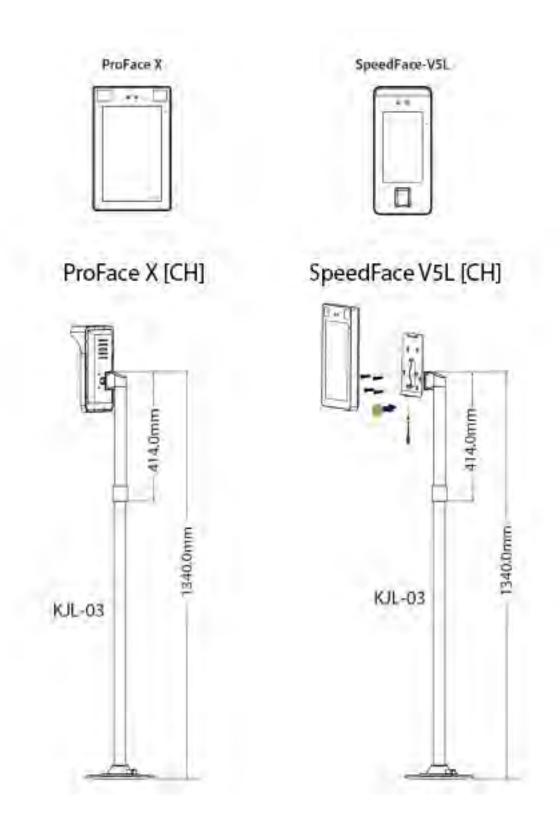

Reissue KJL-03. Individually configured screws, part number **A18010101**, each with 4PCS screws.

**1.2 Accessible version models:** SpeedFace-V5L, ProFace X renderings are as follows.

**Note:** You need to configure screws separately, part number **A18010101**, each with 4PCS screws.