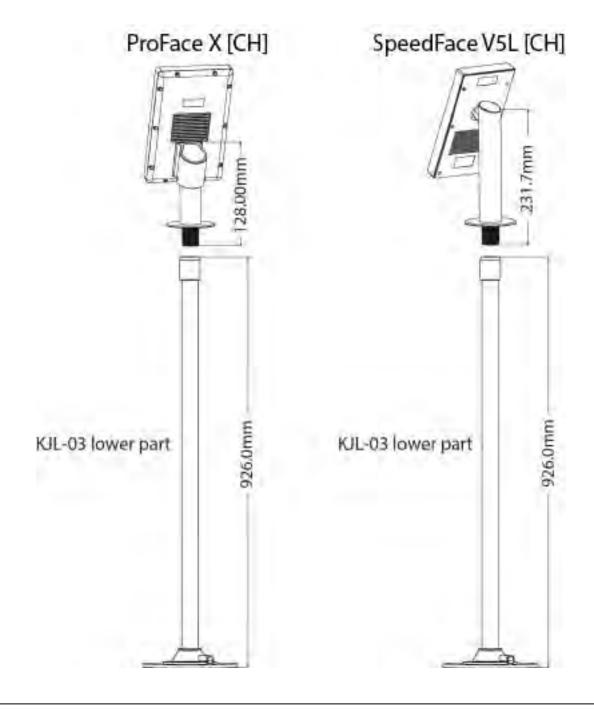

## 1. KJL-03 (A80072852)

Size: total height length 1340mm

**1.1 Channel-compatible visible light models:** ProFace X [CH], SpeedFace V5L [CH].

**Adaptation scenario:** The customer has placed an order to receive the channel version of the device, and later wants to change the usage scenario and install it directly on the ground.