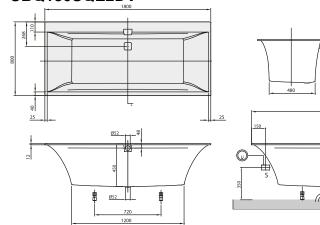

# TECHNICAL DRAWINGS

#### **UBQ180SQE2DV**

#### 1. POSITION

| Model               | UBQ180SQE2DV                                                                                                                                                                                                                                                                                                                                                                  |  |
|---------------------|-------------------------------------------------------------------------------------------------------------------------------------------------------------------------------------------------------------------------------------------------------------------------------------------------------------------------------------------------------------------------------|--|
| Width               | 800 mm                                                                                                                                                                                                                                                                                                                                                                        |  |
| Depth               | 450 mm                                                                                                                                                                                                                                                                                                                                                                        |  |
| Length              | 1800 mm                                                                                                                                                                                                                                                                                                                                                                       |  |
| Weight              | 44 kg                                                                                                                                                                                                                                                                                                                                                                         |  |
| Description         | Duo Litres incl. 1 pers: 180 Including extended waste/overflow combination (chrome-plated and white)., For baths in Star White (96), we recommend the chrome- plated outlet and overflow fitting., Set of bath feet is supplied as standard (self-adhesive), adjustable from 130 à 180 mm. Diameter: 52 mm                                                                    |  |
| Material            | Quaryl®                                                                                                                                                                                                                                                                                                                                                                       |  |
| Specification texts | Squaro Edge 12; Bath; Size: 1800 x 800 mm; Rectangular; Duo; Quaryl®; Litres incl. 1 pers: 180; Including extended waste/overflow combination (chrome-plated and white)., For baths in Star White (96), we recommend the chrome-plated outlet and overflow fitting., Set of bath feet is supplied as standard (self-adhesive), adjustable from 130 à 180 mm.; Diameter: 52 mm |  |