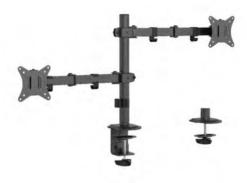

# Adjustable desk mounted double monitor arm, 17"-32"

- Position your screen perfectly
- Lightweight and tilting design

#### **Features**

- Monitor desk mount with double monitor arm
- Arms allow to swivel, extend, retract or tilt your display and enables rotating the displays from landscape-to-portrait mode, etc
- Works with almost any LCD monitor (max. 32")
- Separate arms allow aligned mounting of monitors of different size/ brands
- Strong desk clamp or grommet for easy and secure fixation on your desk
- Built-in cable management for an organized and neat workspace
- VESA compatible (100 x 100 mm and 75 x 75 mm)