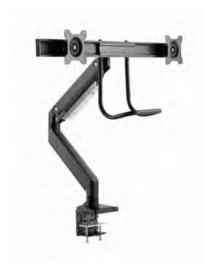

# Desk mounted adjustable monitor arm for 2 monitors

- Position your screen perfectly
- Lightweight and tilting design

## **Specifications**

Material: aluminum, steel, plastic Surface finish: powder coating Color: black

Fit screen size: 17" ~ 32"

Weight capacity: 1 ~ 8 kg (per display) VESA compatible: 75 x 75, 100 x 100 mm

Tilt range: +10 ° ~ -10 ° Swivel range: +10 ° ~ -10 ° Screen Rotation: +180 ° ~ -180 ° Installation: Desk clamp or grommet

Max. desk thickness: Clamp: 10 ~ 85 mm, Grommet: 10 ~ 40 mm

Cable management: Yes Net weight: 7.12 kg

#### **Features**

- Monitor desk mount with single arm for 2 monitors
- Arm rotates, extends and retracts, tilts to change reading
- Monitor mount bar for side-by-side mounting of 2 monitors
- Enables easy ergonomic positioning for reduced strain
- Works with almost any LCD monitor (max. 32")
- Durable adjustable gas-springs suitable for monitors of 2 8 kg
- Strong desk clamp or grommet for easy and secure fixation on your desk