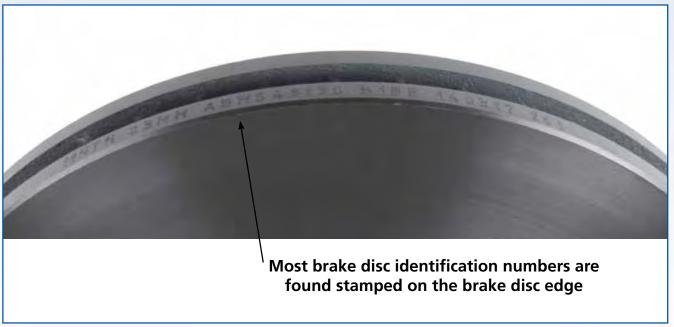

## Blue Print Top Tip

**Various – Brake Disc Identification** 

**Applicable References:** Various

**Applications:** Various **Date Issued:** 07/2007

Disclaimer: Any technical tips are produced in good faith. Ferdinand Bilstein UK Ltd. always recommend that vehicle maintenance and diagnostics are only carried out by suitably experienced people using appropriate tools in a safe manner within a workshop environment. Ferdinand Bilstein UK Ltd. and their customers cannot be held responsible for the correctness of, or misinterpretation of the above technical tips. Images shown are for illustrative purposes only and may not be representative of the products or vehicles described.