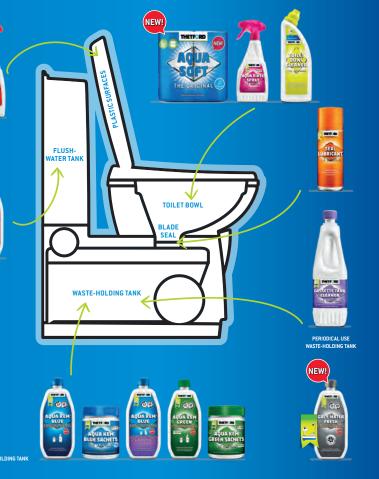

#### Maintenance

- To prevent waste-holding tank leakage, always keep the rubber seals smooth and lubricated by regularly using Thetford Seal Lubricant. Spray the seals and valves liberally with the Thetford Silicon Spray. Please note: unlike household silicone sprays, this spray is specially developed for Thetford toilets and plastic parts, and therefore absolutely safe to use.
- Does your toilet have its own flush-water tank? Fully rinse this out so that no more deposits are left behind. Then empty it completely before parking your camper or caravan into storage. Depending on the type of toilet you own, you can easily let it run empty. For further questions and tips, please consult your manual