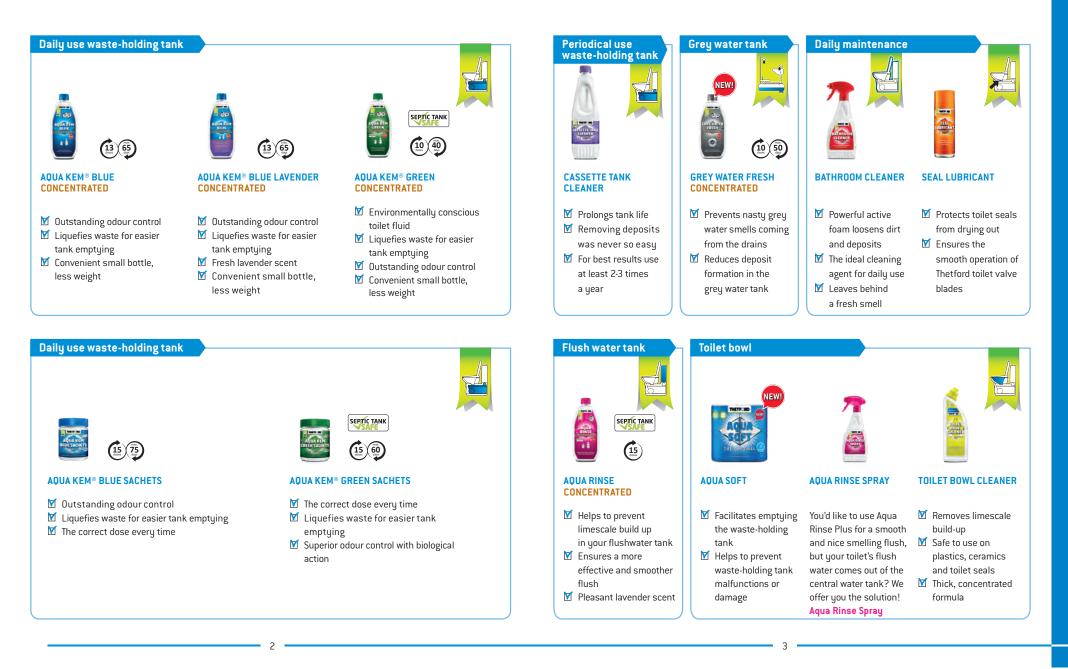

### **GREY WATER FRESH CONCENTRATED**

Concentrated, strong, effective fluid which prevents nasty grey water smells.

#### BENEFITS

Z Reduces deposit formation in the grey water tank Uutstanding grey water odour control Keeps the grey water fresh and clean for longer Odour free discharging of the grey water tank

THETERD