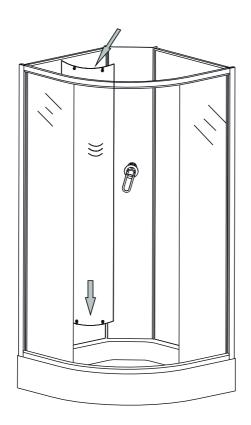

#### ШАГ 1.

На момент монтажа душевой кабины все ремонтно-отделочные работы в помещении должны быть в строгом порядке завершены!

При монтаже стекол кабины, будьте внимательны! Не ставьте стекла на кафельный пол без защитного картона, избегайте ударов и падения стекол на угол!

ШАГ 2.

инструкция по установке и эксплуатации душевой кабины

https://tm.by Интернет-магазин ТМ.by

**ШАГ** 3. Поместив поддон душевой кабины в место монтажа, с помощью уровня разместите его строго горизонтально, убедитесь, что все ножки надежно прикручены к основанию поддона.