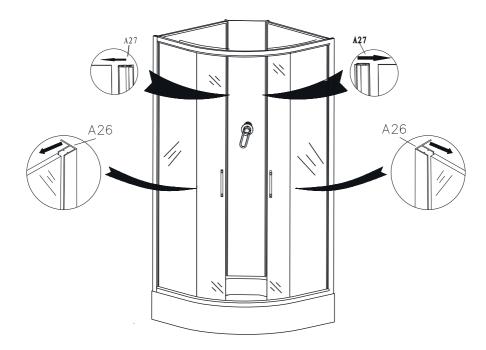

#### ШАГ 1.

На момент монтажа душевой кабины все ремонтно-отделочные работы в помещении должны быть в строгом порядке завершены!

При монтаже стекол кабины, будьте внимательны! Не ставьте стекла на кафельный пол без защитного картона, избегайте ударов и падения стекол на угол!

ШАГ 2.

инструкция по установке и эксплуатации душевой кабины

https://tm.by Интернет-магазин ТМ.by

**ШАГ** 3. Поместив поддон душевой кабины в место монтажа, с помощью уровня разместите его строго горизонтально, убедитесь, что все ножки надежно прикручены к основанию поддона.