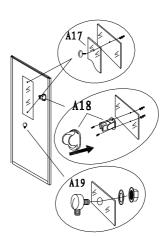

онтажа душевой кабины все ремонтно-отделочные работы в помещении должны быть в строгом порядке завершены!



При монтаже стекол кабины, будьте внимательны! Не ставьте стекла на кафельный пол без защитного картона, избегайте ударов и падения стекол на угол!





ШАГ 2.







инструкция по установке и эксплуатации душевой кабины



https://tm.by Интернет-магазин ТМ.by



**ШАГ** 3. Поместив поддон душевой кабины в место монтажа, с помощью уровня разместите его строго горизонтально, убедитесь, что все ножки надежно прикручены к основанию поддона.









#### ШАГ 5.





















ШАГ 8.

















инструкция по установке и эксплуатации душевой кабины



https://tm.by Интернет-магазин TM.by



ШАГ 10.















#### ШАГ 11.





ШАГ 12.

















## ШАГ 14.













инструкция по установке и эксплуатации душевой кабины



https://tm.by Интернет-магазин ТМ.by



#### ШАГ 15.



























ШАГ 18.











**ШАГ** 19. Соедините металлические трубы в стене со шлангами холодной и горячей воды, затем закрепите их. Удостоверьтесь, что нет протечек. Вставьте шланг слива в отверстие для слива, обработайте его силиконовым клеем. И теперь, закончив монтаж, подождите 24 часа, после чего подключите электричество и воду.



**ШАГ 20.** Поместите кабину в место окончательной установки в вашей ванной комнате. Не забудьте, что пользоваться ею можно только спустя 24 часа после монтажа.









## ЭКСПЛУАТАЦИЯ ДУШЕВЫХ УСТРОЙСТВ:

#### Использование смесителя

Поднимите ручку крана смесителя холодной и горячей воды вверх. Поворот ручки крана по часов