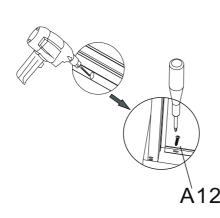

улетка              |
|         | Карандаш             |
|         | Дрель                |
| SILICON | Силиконовый герметик |
|         | Отверка крестовая    |



#### ШАГ 1.

На момент монтажа душевой кабины все ремонтно-отделочные работы в помещении должны быть в строгом порядке завершены!



При монтаже стекол кабины, будьте внимательны! Не ставьте стекла на кафельный пол без защитного картона, избегайте ударов и падения стекол на угол!





ШАГ 2.







инструкция по установке и эксплуатации душевой кабины



https://tm.by Интернет-магазин ТМ.by



**ШАГ** 3. Поместив поддон душевой кабины в место монтажа, с помощью уровня разместите его строго горизонтально, убедитесь, что все ножки надежно прикручены к основанию поддона.









#### ШАГ 5.





















ШАГ 8.

















инструкция по установке и эксплуатации душевой кабины



https://tm.by Интернет-магазин TM.by



ШАГ 10.















#### ШАГ 11.





ШАГ 12.

















## ШАГ 14.













инструкция по установке и эксплуатации душевой кабины



https://tm.by Интернет-магазин ТМ.by



#### ШАГ 15.



























ШАГ 18.











**ШАГ** 19. Соедините металлические трубы в стене со шлангами холодной и горячей воды, затем закрепите их. Удостоверьтесь, что нет протечек. Вставьте шланг слива в отверстие для слива, обработайте его силиконовым клеем. И теперь, закончив монтаж, подождите 24 часа, после чего подключите электричество и воду.



**ШАГ 20.** Поместите кабину в место окончательной установки в вашей ванной комнате. Не забудьте, что пользоваться ею можно только спустя