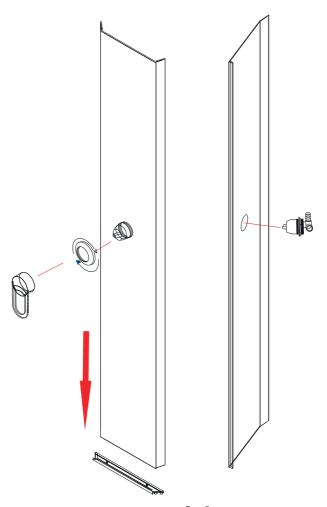

#### ШАГ 1.

На момент монтажа душевой кабины все ремонтно-отделочные работы в помещении должны быть в строгом порядке завершены!

При монтаже стекол кабины, будьте внимательны! Не ставьте стекла на кафельный пол без защитного картона, избегайте ударов и падения стекол на угол!

ШАГ 2.

инструкция по установке и эксплуатации душевой кабины

https://tm.by Интернет-магазин ТМ.by

**ШАГ** 3. Поместив поддон душевой кабины в место монтажа, с помощью уровня разместите его строго горизонтально, убедитесь, что все ножки надежно прикручены к основанию поддона.