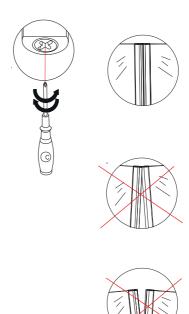

## РЕКОМЕНДОВАННЫЙ ИНСТРУМЕНТ ДЛЯ МОНТАЖА КАБИНЫ:

|         | Разводной ключ       |
|---------|----------------------|
|         | Уровень              |
| Ø 3 mm  | Сверла               |
|         | Рулетка              |
|         | Карандаш             |
|         | Дрель                |
| SILICON | Силиконовый герметик |
|         | Отверка крестовая    |

#### ШАГ 1.

На момент монтажа душевой кабины все ремонтно-отделочные работы в помещении должны быть в строгом порядке завершены!

При монтаже стекол кабины, будьте внимательны! Не ставьте стекла на кафельный пол без защитного картона, избегайте ударов и падения стекол на угол!