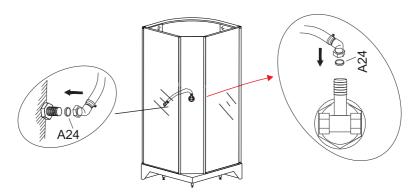

#### ШАГ 15.

ШАГ 18.

**ШАГ** 19. Соедините металлические трубы в стене со шлангами холодной и горячей воды, затем закрепите их. Удостоверьтесь, что нет протечек. Вставьте шланг слива в отверстие для слива, обработайте его силиконовым клеем. И теперь, закончив монтаж, подождите 24 часа, после чего подключите электричество и воду.