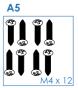

## РЕКОМЕНДОВАННЫЙ ИНСТРУМЕНТ ДЛЯ МОНТАЖА КАБИНЫ:

|         | Разводной ключ       |
|---------|----------------------|
|         | Уровень              |
| Ø 3 mm  | Сверла               |
|         | Рулетка              |
|         | Карандаш             |
|         | Дрель                |
| SILICON | Силиконовый герметик |
|         | Отверка крестовая    |