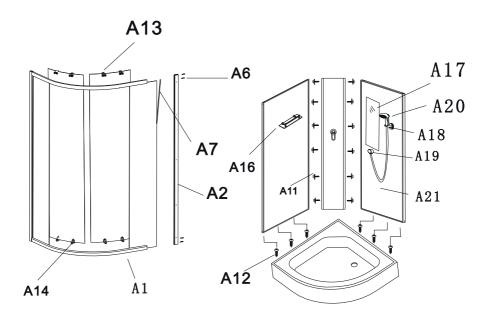

тного коврика.





## СХЕМА ПОДГОТОВКИ КОММУНИКАЦИЙ:



Вывод электрического подключения не менее 500 мм над выводами воды

- Вывод водопровода 1/2
- Вывод канализации 50 мм
- 🐽 220 V / для кабины с паром 32 A /









## КОМПЛЕКТАЦИЯ:





























































## РЕКОМЕНДОВАННЫЙ ИНСТРУМЕНТ ДЛЯ МОНТАЖА КАБИНЫ:

|         | Разводной ключ       |
|---------|----------------------|
|         | Уровень              |
| Ø 3 mm  | Сверла               |
|         | Рулетка              |
|         | Карандаш             |
|         | Дрель                |
| SILICON | Силиконовый герметик |
|         | Отверка крестовая    |



#### ШАГ 1.

На момент монтажа душевой кабины все ремонтно-отделочные работы в помещении должны быть в строгом порядке завершены!



При монтаже стекол кабины, будьте внимательны! Не ставьте стекла на кафельный пол без защитного картона, избегайте ударов и падения стекол на угол!





ШАГ 2.







инструкция по установке и эксплуатации душевой кабины



https://tm.by Интернет-магазин ТМ.by



**ШАГ** 3. Поместив поддон душевой кабины в место монтажа, с помощью уровня разместите его строго горизонтально, убедитесь, что все ножки надежно прикручены к основанию поддона.









#### ШАГ 5.





















ШАГ 8.

















инструкция по установке и эксплуатации душевой кабины



https://tm.by Интернет-магазин TM.by



ШАГ 10.















#### ШАГ 11.





ШАГ 12.

















## ШАГ 14.













инструкция по установке и эксплуатации душевой кабины



https://tm.by Интернет-магазин ТМ.by



#### Ш