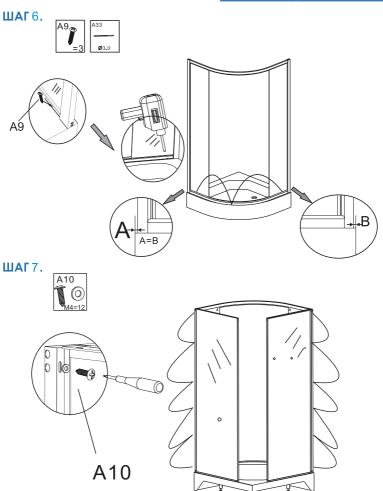

#### ШАГ 5.

ШАГ 8.

инструкция по установке и эксплуатации душевой кабины

https://tm.by Интернет-магазин TM.by

ШАГ 10.

#### ШАГ 11.

ШАГ 12.

## ШАГ 14.

инструкция по установке и эксплуатации душевой кабины

https://tm.by Интернет-магазин ТМ.by

#### ШАГ 15.

ШАГ 18.

**ШАГ** 19. Соедините металлические трубы в стене со шлангами холодной и горячей воды, затем закрепите их. Удостоверьтесь, что нет протечек. Вставьте шланг слива в отверстие для слива, обработайте его силиконовым клеем. И теперь, закончив монтаж, подождите 24 часа, после чего подключите электричество и воду.