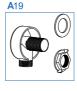

Всегда вынимайте вилку из розетки или отключайте электричество на вашем щитке перед операциями по уходу за кабиной;
- Регулятор подачи воды при открытии должен находиться в среднем положении во избежание температурного шока. Если вы используете режим сауны, не пользуйтесь душем и гидромассажем;
- Очистка душевой кабины должна производиться мягкой тканью или губкой при помощи жидких моющих средств;
  - Система водоснабжения должна быть оборудована фильтрами;
- Не рекомендуем мыть домашних животных без использования защитного коврика.





## СХЕМА ПОДГОТОВКИ КОММУНИКАЦИЙ:



Вывод электрического подключения не менее 500 мм над выводами воды

- Вывод водопровода 1/2
- Вывод канализации 50 мм
- 🐽 220 V / для кабины с паром 32 A /









## КОМПЛЕКТАЦИЯ:





























































## РЕКОМЕНДОВАННЫЙ ИНСТРУМЕНТ ДЛЯ МОНТАЖА КАБИНЫ:

|         | Разводной ключ       |
|---------|----------------------|
|         | Уровень              |
| Ø 3 mm  | Сверла               |
|         | Рулетка              |
|         | Карандаш             |
|         | Дрель                |
| SILICON | Силиконовый герметик |
|         | Отверка крестовая    |



#### ШАГ 1.

На момент монтажа душевой кабины все ремонтно-отделочные работы в помещении должны быть в строгом порядке завершены!



При монтаже стекол кабины, будьте внимательны! Не ставьте стекла на кафельный пол без защитного картона, избегайте ударов и падения стекол на угол!





ШАГ 2.







инструкция по установке и эксплуатации душевой кабины



https://tm.by Интернет-магазин ТМ.by



**ШАГ** 3.