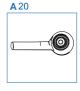

## КОМПЛЕКТАЦИЯ:

#### Использование съемного душа

Съемный душ располагается на специальном держателе, наклон которого можно регулировать. Держатель съемного душа может поворачиваться, отрегулируйте его положение по своему желанию.