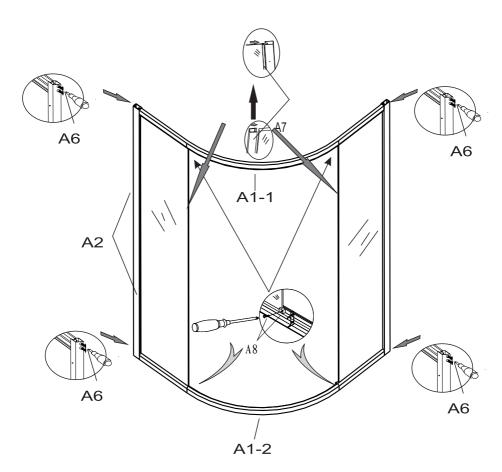

#### ШАГ 1.

На момент монтажа душевой кабины все ремонтно-отделочные работы в помещении должны быть в строгом порядке завершены!

При монтаже стекол кабины, будьте внимательны! Не ставьте стекла на кафельный пол без защитного картона, избегайте ударов и падения стекол на угол!

ШАГ 2.

инструкция по установке и эксплуатации душевой кабины

https://tm.by Интернет-магазин ТМ.by

**ШАГ** 3. Поместив поддон душевой кабины в место монтажа, с помощью уровня разместите его строго горизонтально, убедитесь, что все ножки надежно прикручены к основанию поддона.