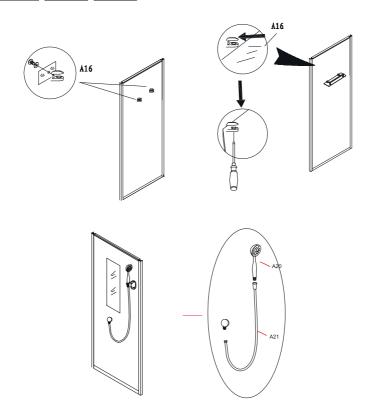

#### ШАГ 15.

ШАГ 18.

**ШАГ** 19. Соедините металлические трубы в стене со шлангами холодной и горячей воды, затем закрепите их. Удостоверьтесь, что нет протечек. Вставьте шланг слива в отверстие для слива, обработайте его силиконовым клеем. И теперь, закончив монтаж, подождите 24 часа, после чего подключите электричество и воду.

#### Использование смесителя

Поднимите ручку крана смесителя холодной и горячей воды вверх. Поворот ручки крана по часовой стрелке открывает горячую воду, против часовой стрелки - холодную. Отрегулируйте положение ручки так, чтобы, смешиваясь, холодная и горячая вода дали нужную температуру. При открытом кране смесителя холодной и горячей воды поверните переключатель душевых устройств (верхнего душа, съемного душа и т.д.), выберите необходимое в данный момент устройство.

#### Использование съемного душа

Съемный душ располагается на специальном держателе, наклон которого можно регулировать. Держатель съемного душа может поворачиваться, отрегулируйте его положение по своему желанию.