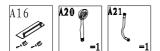

## РЕКОМЕНДОВАННЫЙ ИНСТРУМЕНТ ДЛЯ МОНТАЖА КАБИНЫ:

|         | Разводной ключ       |
|---------|----------------------|
|         | Уровень              |
| Ø 3 mm  | Сверла               |
|         | Рулетка              |
|         | Карандаш             |
|         | Дрель                |
| SILICON | Силиконовый герметик |
|         | Отверка крестовая    |