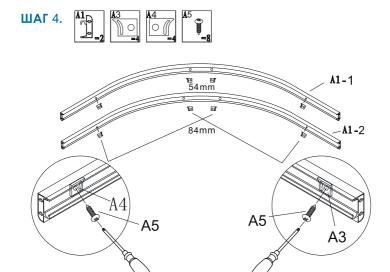

#### ШАГ 15.

ШАГ 18.

**ШАГ** 19. Соедините металлические трубы в стене со шлангами холодной и горячей воды, затем закрепите их. Удостоверьтесь, что нет протечек. Вставьте шланг слива в отверстие для слива, обработайте его силиконовым клеем. И теперь, закончив монтаж, подождите 24 часа, после чего подключите электричество и воду.