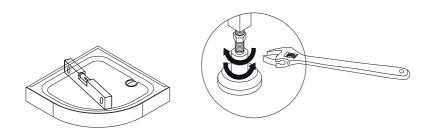

ШАГ 2.

инструкция по установке и эксплуатации душевой кабины

https://tm.by Интернет-магазин ТМ.by

**ШАГ** 3. Поместив поддон душевой кабины в место монтажа, с помощью уровня разместите его строго горизонтально, убедитесь, что все ножки надежно прикручены к основанию поддона.