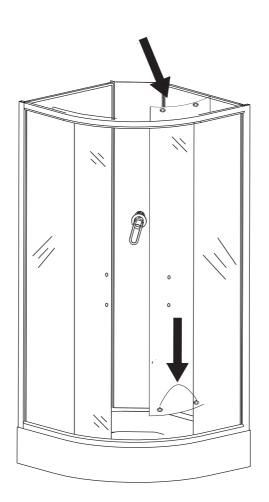

#### ШАГ 5.

ШАГ 8.

инструкция по установке и эксплуатации душевой кабины

https://tm.by Интернет-магазин TM.by

ШАГ 10.

#### ШАГ 11.

ШАГ 12.

## ШАГ 14.

инструкция по установке и эксплуатации душевой кабины

https://tm.by Интернет-магазин ТМ.by

#### ШАГ 15.

ШАГ 18.

**ШАГ** 19. Соедините металлические трубы в стене со шлангами холодной и горячей воды, затем закрепите их. Удостоверьтесь, что нет протечек. Вставьте шланг слива в отверстие для слива, обработайте его силиконовым клеем. И теперь, закончив монтаж, подождите 24 часа, после чего подключите электричество и воду.