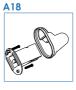

- Всегда вынимайте вилку из розетки или отключайте электричество на вашем щитке перед операциями по уходу за кабиной;
- Регулятор подачи воды при открытии должен находиться в среднем положении во избежание температурного шока. Если вы используете режим сауны, не пользуйтесь душем и гидромассажем;
- Очистка душевой кабины должна производиться мягкой тканью или губкой при помощи жидких моющих средств;
  - Система водоснабжения должна быть оборудована фильтрами;
- Не рекомендуем мыть домашних животных без использования защитного коврика.





## СХЕМА ПОДГОТОВКИ КОММУНИКАЦИЙ:



Вывод электрического подключения не менее 500 мм над выводами воды

- Вывод водопровода 1/2
- Вывод канализации 50 мм
- 🐽 220 V / для кабины с паром 32 A /









## КОМПЛЕКТАЦИЯ:





























































## РЕКОМЕНДОВАННЫЙ ИНСТРУМЕНТ ДЛЯ МОНТАЖА КАБИНЫ:

|         | Разводной ключ       |
|---------|----------------------|
|         | Уровень              |
| Ø 3 mm  | Сверла               |
|         | Рулетка              |
|         | Карандаш             |
|         | Дрель                |
| SILICON | Силиконовый герметик |
|         | Отверка крестовая    |



#### ШАГ 1.

На момент монтажа душевой кабины все ремонтно-отделочные работы в помещении должны быть в строгом порядке завершены!



При монтаже стекол кабины, будьте внимательны! Не ставьте стекла на кафельный пол без защитного картона, избегайте ударов и падения стекол на угол!





ШАГ 2.







инструкция по установке и эксплуатации душевой кабины



https://tm.by Интернет-магазин ТМ.by



**ШАГ**