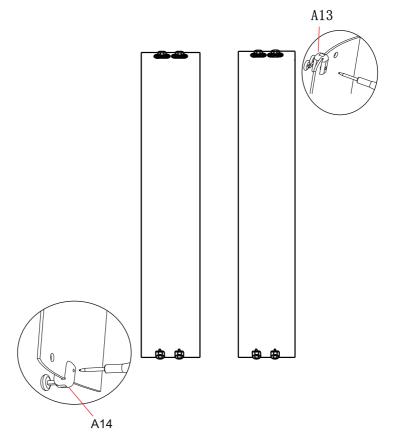

#### ШАГ 1.

На момент монтажа душевой кабины все ремонтно-отделочные работы в помещении должны быть в строгом порядке завершены!

При монтаже стекол кабины, будьте внимательны! Не ставьте стекла на кафельный пол без защитного картона, избегайте ударов и падения стекол на угол!

ШАГ 2.

инструкция по установке и эксплуатации душевой кабины

https://tm.by Интернет-магазин ТМ.by

**ШАГ** 3. Поместив поддон душевой кабины в место монтажа, с помощью уровня разместите его строго горизонтально, убедитесь, что все ножки надежно прикручены к основанию поддона.