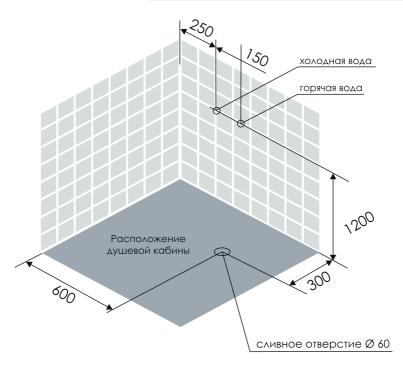

## СХЕМА ПОДГОТОВКИ КОММУНИКАЦИЙ:

Вывод электрического подключения не менее 500 мм над выводами воды

- Вывод водопровода 1/2
- Вывод канализации 50 мм
- 🐽 220 V / для кабины с паром 32 A /