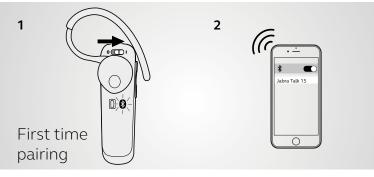

## How to pair

1. Slide the On/Off switch to On. The Bluetooth LED will flash blue.

2. Turn on Bluetooth on your smartphone and select the Jabra Talk 15 from the list of available devices.

|              | Features                                    | Benefits                                                               | Jabra<br>Talk 15 |
|--------------|---------------------------------------------|------------------------------------------------------------------------|------------------|
| Audio        | HD Voice* for high definition sound quality | Crystal clear call quality                                             | •                |
| Connectivity | Bluetooth®                                  | Wireless connection                                                    | •                |
|              | A2DP technology for streaming               | Allows you to stream music, podcasts and GPS                           | •                |
|              | MultiUse™                                   | Connects to 2 Bluetooth devices simultaneously                         | •                |
|              | Jabra Status Display                        | Shows connection status and battery status                             | •                |
| Ease of use  | Ultimate Comfort Eargels                    | All-day perfect fit                                                    | •                |
|              | 2 different sizes earhooks                  | Supports wearing on both right and left ear / Improved comfort and fit | •                |
|              | Up to 6 hours of talk time                  | Stay connected longer                                                  | •                |
|              | Voice guidance                              | Tells your battery- and connection status                              | •                |
| Compatility  |                                             | For compatibility information go to Jabra.com                          |                  |