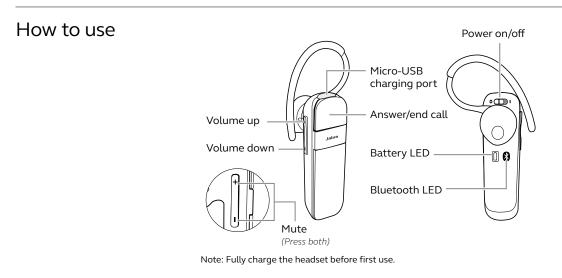

## How to pair

1. Slide the On/Off switch to On. The Bluetooth LED will flash blue.

2. Turn on Bluetooth on your smartphone and select the Jabra Talk 15 from the list of available devices.

|              | Features                                    | Benefits                                                               | Jabra<br>Talk 15 |
|--------------|---------------------------------------------|------------------------------------------------------------------------|------------------|
| Audio        | HD Voice* for high definition sound quality | Crystal clear call quality                                             | •                |
| Connectivity | Bluetooth®                                  | Wireless connection                                                    | •                |
|              | A2DP technology for streaming               | Allows you to stream music, podcasts and GPS                           | •                |
|              | MultiUse™                                   | Connects to 2 Bluetooth devices simultaneously                         | •                |
|              | Jabra Status Display                        | Shows connection status and battery status                             | •                |
| Ease of use  | Ultimate Comfort Eargels                    | All-day perfect fit                                                    | •                |
|              | 2 different sizes earhooks                  | Supports wearing on both right and left ear / Improved comfort and fit | •                |
|              | Up to 6 hours of talk time                  | Stay connected longer                                                  | •                |
|              | Voice guidance                              | Tells your battery- and connection status                              | •                |
| Compatility  |                                             | For compatibility information go to Jabra.com                          |                  |