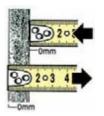

### Easy to read

- Yellow-varnished, coated tape.
- Centimeter/millimeter increments on the top side and underside of the tape.

## Easy to read

- Yellow-varnished, coated tape.
- Centimeter/millimeter increments.
- Red ten numbers.