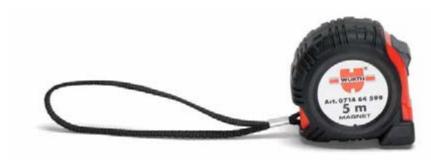

# **POCKET MEASURING TAPE**

Impact cushion protects the end hook during winding back in, and extends the tape's

Magnetic end hook (only on Art. No. 0714 64 599)

The self-adjusting end hook enables exact inside and outside measurements.

<sup>\*</sup> Measuring tape with magnetic end hook