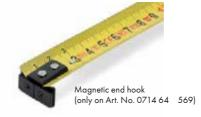

# **POCKET MEASURING TAPE**

Impact cushion protects the end hook during winding back in, and extends the tape's

Magnetic end hook (only on Art. No. 0714 64 599)

The self-adjusting end hook enables exact inside and outside measurements.

<sup>\*</sup> Measuring tape with magnetic end hook

| Length<br>in m | Tape<br>width<br>in mm | Art. No.    | P.<br>Qty. |
|----------------|------------------------|-------------|------------|
| 3              | 16                     | 071464 566  | 1          |
| 5              | 25                     | 071464 567  | 1          |
| 5              | 25                     | 071464 569* | 1          |
| 8              | 25                     | 0714 64 568 | 1          |