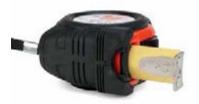

#### Movable end hooks

For simple inside and outside measurement.

## Movable end hooks

For simple inside and outside measurement.