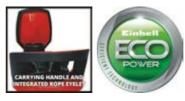

#### Item No.: 4170715

ldent No.: 11029

Bar Code: 4006825622256

The Einhell GE-SP 4390 LL ECO clear water pump is designed with eco-friendliness in mind. Thanks to Eco Power it pumps more water for lower power consumption. With 430 W of power the pump has an immersion depth of up to seven meters and can pump clear water upwards to a maximum of eight meters. It works in shallow water as low as 1 millimeter, so all that is left can be wiped dry. The float switch is infinitely adjustable. The pump housing made of impact-resistant plastic and the high-grade mechanical seal ensure a long service life. The pump features an ergonomic carry-handle, cable rewind, integrated suspension eyelet, non-return valve and universal hose connection. The hose connection is easily accessible on the top of the pump.

## **Features & Benefits**

- Low-level suction down to 1 mm residual water level
- Infinitely variable floating switch
- Non-return valve
- Ergonomic carrying handle
- High-quality mechanical seal for a long service life
- Easily reachable hose connection on the pump's topside
- Integrated suspension eyelet
- Pump housing made of impact-resistant plastic
- Incl. universal connector
- ECO Power: higher delivery rate, lower power consumption