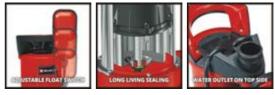

#### Item No.: 4170715

ldent No.: 11029

Bar Code: 4006825622256

The Einhell GE-SP 4390 LL ECO clear water pump is designed with eco-friendliness in mind. Thanks to Eco Power it pumps more water for lower power consumption. With 430 W of power the pump has an immersion depth of up to seven meters and can pump clear water upwards to a maximum of eight meters. It works in shallow water as low as 1 millimeter, so all that is left can be wiped dry. The float switch is infinitely adjustable. The pump housing made of impact-resistant plastic and the high-grade mechanical seal ensure a long service life. The pump features an ergonomic carry-handle, cable rewind, integrated suspension eyelet, non-return valve and universal hose connection. The hose connection is easily accessible on the top of the pump.

## **Features & Benefits**

- Low-level suction down to 1 mm residual water level
- Infinitely variable floating switch
- Non-return valve
- Ergonomic carrying handle
- High-quality mechanical seal for a long service life
- Easily reachable hose connection on the pump's topside
- Integrated suspension eyelet
- Pump housing made of impact-resistant plastic
- Incl. universal connector
- ECO Power: higher delivery rate, lower power consumption