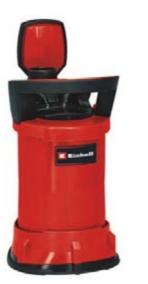

#### Clear Water Pump

**GE-SP 4390 LL ECO** 

#### Item No.: 4170715

ldent No.: 11029

Bar Code: 4006825622256

The Einhell GE-SP 4390 LL ECO clear water pump is designed with eco-friendliness in mind. Thanks to Eco Power it pumps more water for lower power consumption. With 430 W of power the pump has an immersion depth of up to seven meters and can pump clear water upwards to a maximum of eight meters. It works in shallow water as low as 1 millimeter, so all that is left can be wiped dry. The float switch is infinitely adjustable. The pump housing made of impact-resistant plastic and the high-grade mechanical seal ensure a long service life. The pump features an ergonomic carry-handle, cable rewind, integrated suspension eyelet, non-return valve and universal hose connection. The hose connection is easily accessible on the top of the pump.