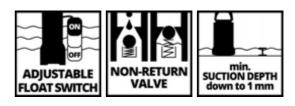

#### Item No.: 4170715

ldent No.: 11029

Bar Code: 4006825622256

The Einhell GE-SP 4390 LL ECO clear water pump is designed with eco-friendliness in mind. Thanks to Eco Power it pumps more water for lower power consumption. With 430 W of power the pump has an immersion depth of up to seven meters and can pump clear water upwards to a maximum of eight meters. It works in shallow water as low as 1 millimeter, so all that is left can be wiped dry. The float switch is infinitely adjustable. The pump housing made of impact-resistant plastic and the high-grade mechanical seal ensure a long service life. The pump features an ergonomic carry-handle, cable rewind, integrated suspension eyelet, non-return valve and universal hose connection. The hose connection is easily accessible on the top of the pump.

## **Features & Benefits**

- Low-level suction down to 1 mm residual water level
- Infinitely variable floating switch
- Non-return valve
- Ergonomic carrying handle
- High-quality mechanical seal for a long service life
- Easily reachable hose connection on the pump's topside
- Integrated suspension eyelet
- Pump housing made of impact-resistant plastic
- Incl. universal connector
- ECO Power: higher delivery rate, lower power consumption