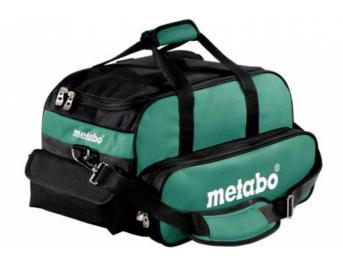

## Tool bag (small) (657006000)

Order no. 657006000 EAN 4007430243706

Product may differ from Image

- The robust and compact Metabo tool bag
- On the inside of the bag there are three bag compartments with hook and loop straps to take two battery packs and one charger
- On the outside there is a spacious pocket with zipper and two other small pockets on the left and right head with hook and loop closure for quick access
- Comfortable side pads and padded shoulder strap
- Three reflective Metabo logos for optimum visibility on the construction site
- Stable, integrated base plate with strips to protect the bag contents
- Material: water-repellent and tear-proof 600D polyester
- Dimensions (lxwxh): 460 mm x 260 mm x 280 mm