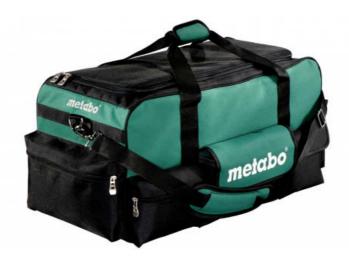

## Tool bag (large) (657007000)

Order no. 657007000 EAN 4007430243713

Product may differ from Image

- The large, practical Metabo tool bag
- On the inside of the bag there are five bag compartments with hook and loop straps to take three battery packs, one charger and accessories
- On the outside there are two spacious pockets with zipper and three other small pockets for quick access
- Comfortable side pads and padded shoulder strap
- Three reflective Metabo logos for optimum visibility on the construction site
- Stable, integrated base plate with strips to protect the bag contents
- Material: water-repellent and tear-proof 600D polyester
- Dimensions (lxwxh): 670 mm x 290 mm x 325 mm