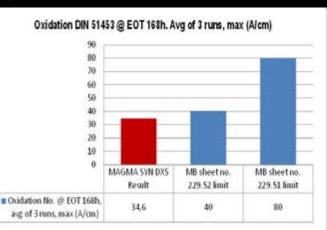

#### SUPERIOR OXIDATION PERFORMANCE

5W-30 has been tested for rigorous industry standards. It exceeds the stringent requirements of Daimler's Oxidation test (with 5% B100 biodiesel fuel dilution), demonstrating a very impressive 14% less oxidation than MB 229.52 spec's maximum tolerance.