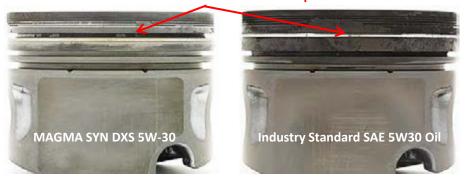

drain performance for 20,000+ kilometers in certain vehicles.
- ✓ Approved against VW 502.00/505.00/505.01, GM dexos2®, MB 229.52; 229.51; for OEMs requiring an ACEA C2/C3 or API SN oil.

| OEM                         | Approved                                       |
|-----------------------------|------------------------------------------------|
| VW<br>Audi<br>Skoda<br>SEAT | 502.00/505.00/<br>505.01                       |
| API                         | SN                                             |
| ACEA                        | C2, C3                                         |
| Daimler                     | MB-Approval<br>229.51<br>MB-Approval<br>229.52 |
| GM                          | Dexos® 2                                       |

#### **Piston Wear Protection Comparison**







#### **APPLICATION GUIDE**



CYCLON MAGMA SYN DXS SAE 5W-30 has been specifically developed (and approved) for engines requiring a GM dexos2® or MB 229.52/229.51 lubricant.

It is specifically formulated with high quality synthetic base oils and lowSAPS technology for Euro 4+ gasoline or diesel engines equipped with after-treatment devices and turbochargers. It, also, exceeds the requirements of VW's 505.01 specification for diesel engines equipped with low pressure pump injector units (PD) and for normal-to-extended service intervals.



#### TriboACT® Formula

LPC's "tribological-action" empowering formula was developed to address the latest industry challenges and exceed the continuously evolving lubrication requirements of engine manufacturers.

#### What is it?

**TriboACT®** i