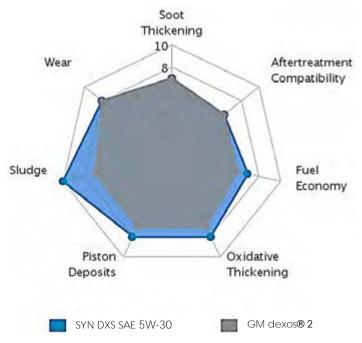

#### **Piston Wear Protection Comparison**

MAGMA SYN DXS SAE 5W-30 ensures exceptional engine performance and protection from wear, after-treatment system compatibility and high fuel economy benefits.

Wear protection

Turbocharger protection