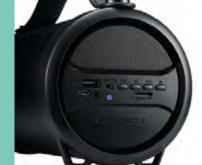

black

Excellent 10W surround sound Compatible with PCs, laptops, smartphones, tablets Micro SD card playback AUX connection 10-meter wireless Bluetooth 4.2 connection FM radio Up to 4 hours playtime Power: 10W Size: 242x150x165 mm