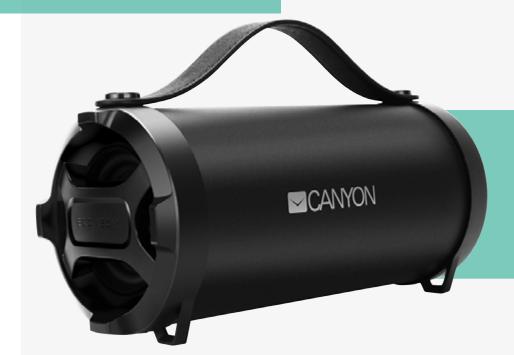

## **CNE-CBTSP6**

Outdoor wireless speaker with powerful sound

This portable 10-watt outdoor speaker combines compact size, low weight and powerful, balanced sound. You can listen to the music from your preferred media source using the complete set of necessary audio interfaces and switch between FM radio waves. No need for extra bags - you can carry this speaker in your hand. A great device for picnics, outdoors, country houses and street parties.

black

Excellent 10W surround sound Compatible with PCs, laptops, smartphones, tablets Micro SD card playback AUX connection 10-meter wireless Bluetooth 4.2 connection FM radio Up to 4 hours playtime Power: 10W Size: 242x150x165 mm