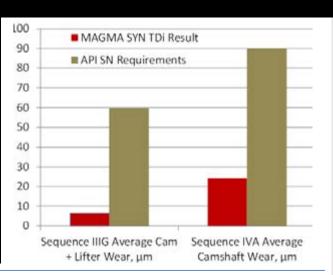

# HIGH ANTIWEAR PERFORMANCE

# 5W-40 has been tested and against rigorous industry standards. It exceeds the performance requirements of Sequence IVA engine tests, demonstrating a very impressive 72% less combined cam + lifter and camshaft wear than API SN specs maximum limits.