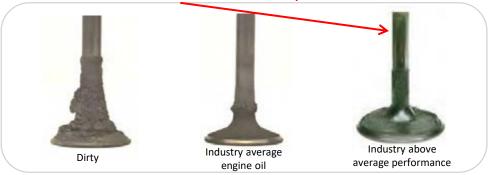

# MAGMA SYN TDI 5W40: Intake Valve Deposits Performance

www.cyclon-lpc.com

page 1 of 2

©2016 LPC S.A. All rights reserved

# HIGH ANTIWEAR PERFORMANCE

# 5W-40 has been tested and against rigorous industry standards. It exceeds the performance requirements of Sequence IVA engine tests, demonstrating a very impressive 72% less combined cam + lifter and camshaft wear than API SN specs maximum limits.