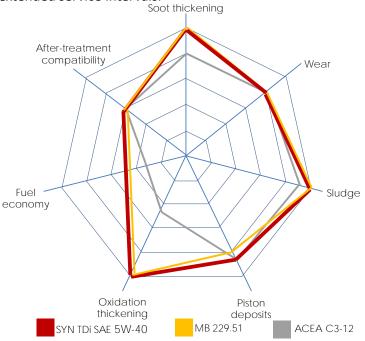

MAGMA SYN TDi SAE 5W-40 ensures exceptional engine performance and protection from wear, after-treatment system compatibility and fuel economy benefits.

Wear protection

Turbocharger protection

## **APPLICATION GUIDE**

CYCLON MAGMA SYN TDi SAE 5W-40 has been developed for engines requiring a GM dexos2®, VW 502.00/505.01 or MB 229.51 lubricant.

It is specifically formulated with high quality synthetic base oils and lowSAPS technology for Euro 4 and Euro 5 gasoline or diesel engines equipped with after-treatment devices and turbochargers. It, also, satisfies VW's 505.01 specification for diesel engines equipped with low pressure pump injector units (PD) and for normal-to-extended service intervals.