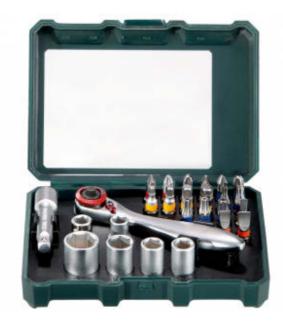

## Bit box and ratchet set "SP" 26 pieces (626701000)

Order no. 626701000 EAN 4007430240194

Product may differ from Image

- Consisting of: S 2 bits
- L = 25 mm (18 pcs): one each of PH 1, PH 2, PH 3; PZ 1, PZ 2, PZ 3; H 3, H 4, H 5, H 6; T 10, T 15, T 20, T 25, T 30; SL 4, SL 5.5, SL 6.5
- Socket wrench (6 pcs): one each of 1/4", 6 mm, 7 mm, 8 mm, 10 mm, 13 mm
- 1 x extension, 1 x ratchet
- Bits made of chrome vanadium steel (S2 quality); bits with colour coding: for faster and simpler detection of the suitable bit; high-quality ratchet; socket wrench made of chrome vanadium steel; high-quality, robust box in special Metabo design, with extendable Euro hole hanger; attractive sales display